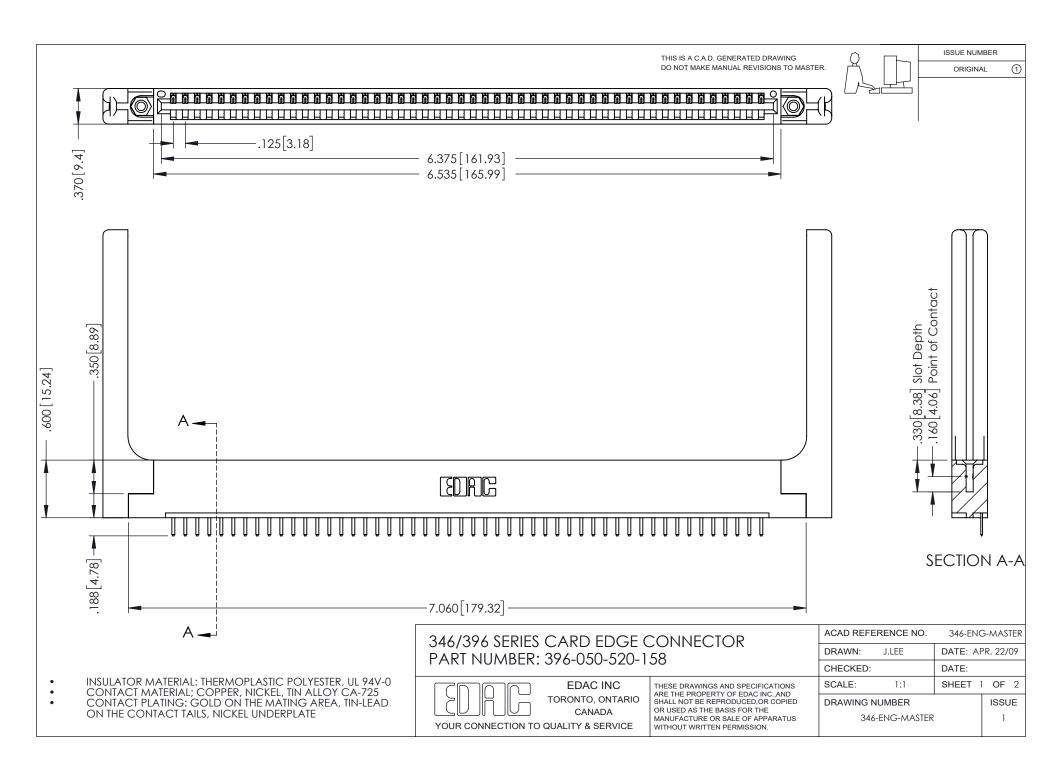

## **Contact Code 556**

INSULATOR MATERIAL: THERMOPLASTIC POLYESTER, UL 94V-0 CONTACT MATERIAL; COPPER, NICKEL, TIN ALLOY CA-725 CONTACT PLATING: GOLD ON THE MATING AREA, TIN-LEAD

ON THE CONTACT TAILS, NICKEL UNDERPLATE

## 346/396 SERIES CARD EDGE CONNECTOR CONTACT CODE 555,556,558,559,560 DIMENSIONS

YOUR CONNECTION TO QUALITY & SERVICE

**EDAC INC** TORONTO, ONTARIO CANADA

THESE DRAWINGS AND SPECIFICATIONS ARE THE PROPERTY OF EDAC INC.,AND SHALL NOT BE REPRODUCED, OR COPIED OR USED AS THE BASIS FOR THE MANUFACTURE OR SALE OF APPARATUS WITHOUT WRITTEN PERMISSION.