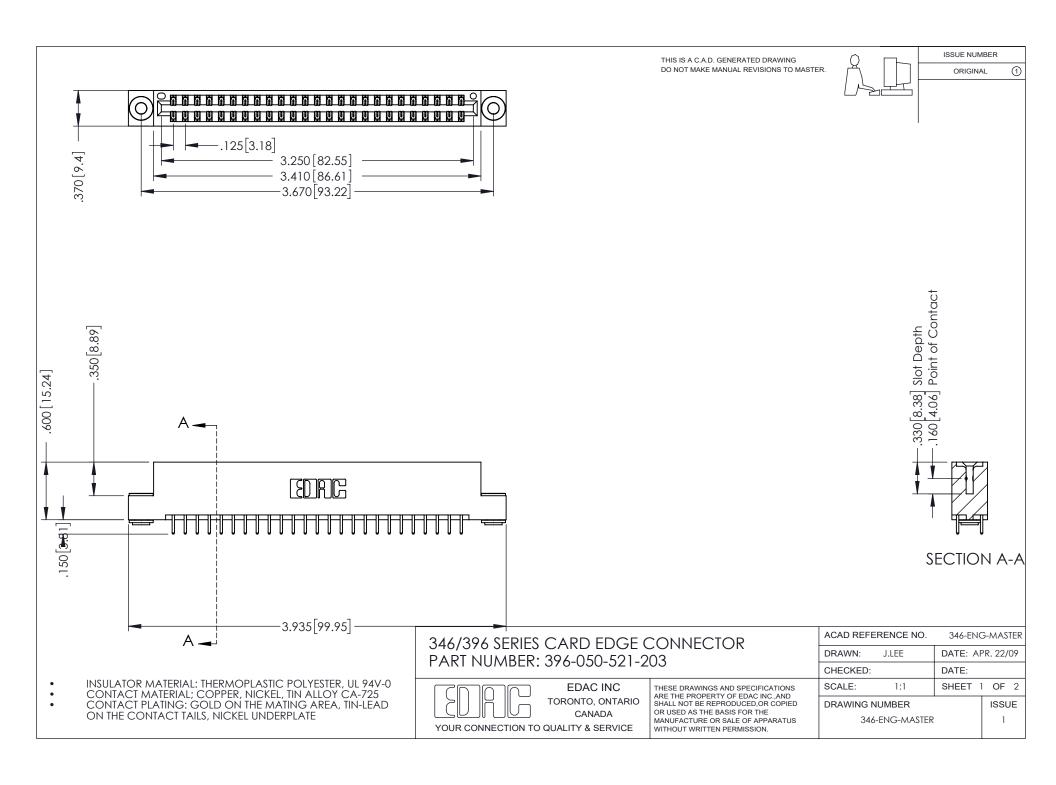

THIS IS A C.A.D. GENERATED DRAWING DO NOT MAKE MANUAL REVISIONS TO MASTER.

ORIGINAL 1

ISSUE NUMBER

**Contact Code 555** 

**Contact Code 556** 

INSULATOR MATERIAL: THERMOPLASTIC POLYESTER, UL 94V-0 CONTACT MATERIAL; COPPER, NICKEL, TIN ALLOY CA-725 CONTACT PLATING: GOLD ON THE MATING AREA, TIN-LEAD

ON THE CONTACT TAILS, NICKEL UNDERPLATE

## 346/396 SERIES CARD EDGE CONNECTOR CONTACT CODE 555,556,558,559,560 DIMENSIONS

YOUR CONNECTION TO QUALITY & SERVICE

**EDAC INC** TORONTO, ONTARIO CANADA

THESE DRAWINGS AND SPECIFICATIONS ARE THE PROPERTY OF EDAC INC.,AND SHALL NOT BE REPRODUCED, OR COPIED OR USED AS THE BASIS FOR THE MANUFACTURE OR SALE OF APPARATUS WITHOUT WRITTEN PERMISSION.