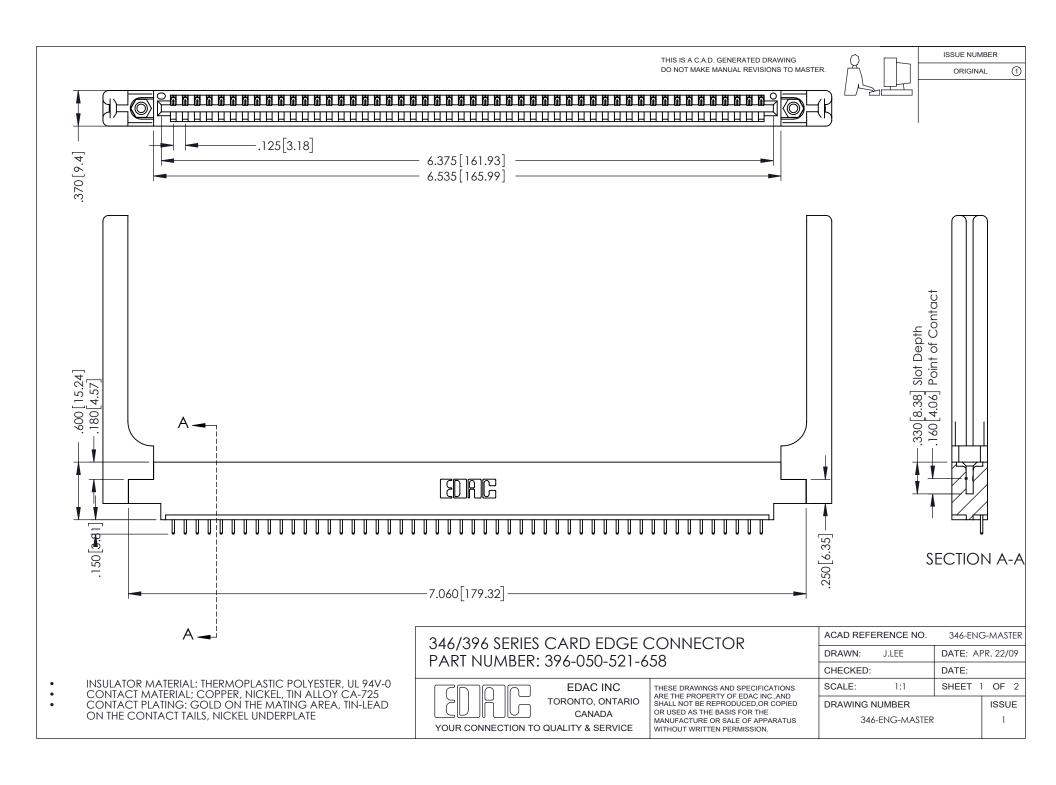

## **Contact Code 556**

INSULATOR MATERIAL: THERMOPLASTIC POLYESTER, UL 94V-0 CONTACT MATERIAL; COPPER, NICKEL, TIN ALLOY CA-725 CONTACT PLATING: GOLD ON THE MATING AREA, TIN-LEAD

ON THE CONTACT TAILS, NICKEL UNDERPLATE