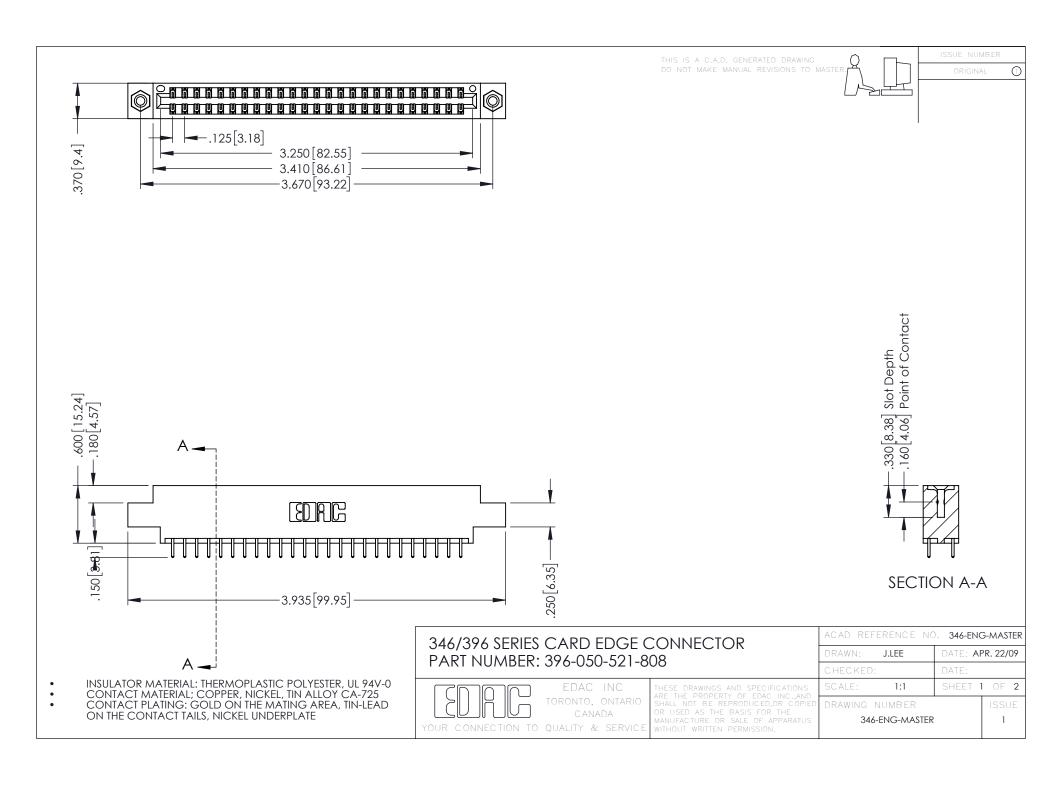

**Contact Code 555** 

**Contact Code 556** 

INSULATOR MATERIAL: THERMOPLASTIC POLYESTER, UL 94V-0 CONTACT MATERIAL; COPPER, NICKEL, TIN ALLOY CA-725

CONTACT PLATING: GOLD ON THE MATING AREA, TIN-LEAD ON THE CONTACT TAILS, NICKEL UNDERPLATE