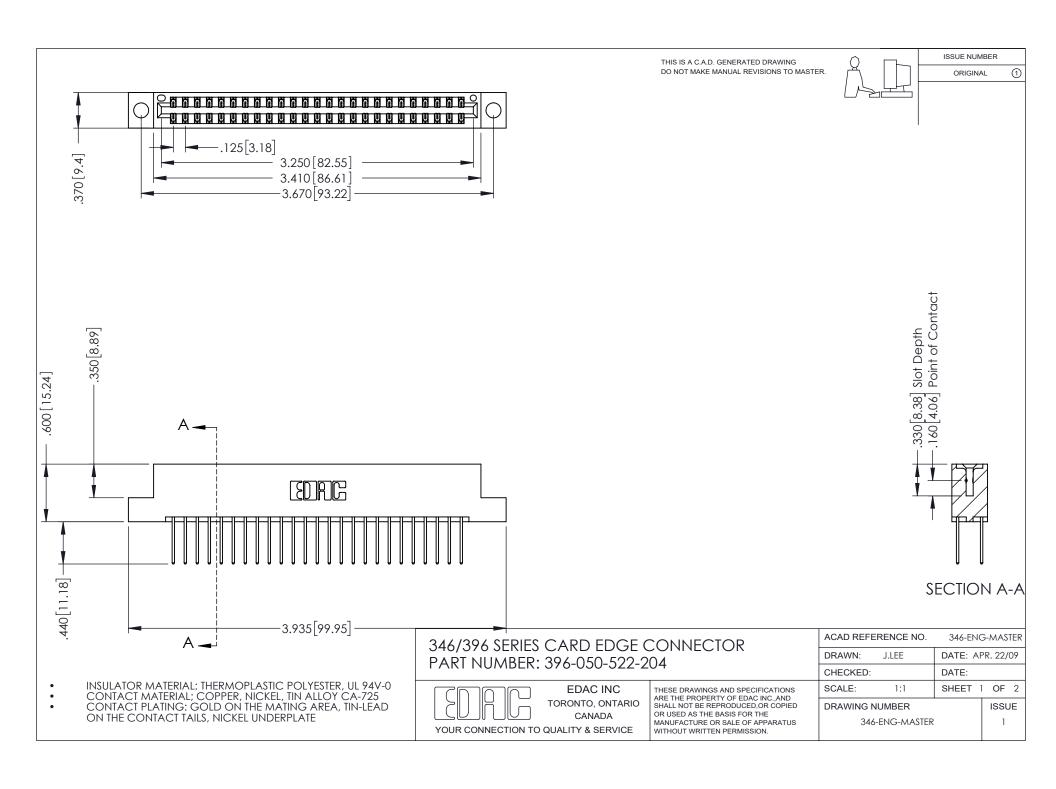

THIS IS A C.A.D. GENERATED DRAWING DO NOT MAKE MANUAL REVISIONS TO MASTER.

ORIGINAL 1

ISSUE NUMBER

**Contact Code 555** 

**Contact Code 556** 

INSULATOR MATERIAL: THERMOPLASTIC POLYESTER, UL 94V-0 CONTACT MATERIAL; COPPER, NICKEL, TIN ALLOY CA-725 CONTACT PLATING: GOLD ON THE MATING AREA, TIN-LEAD

ON THE CONTACT TAILS, NICKEL UNDERPLATE

## 346/396 SERIES CARD EDGE CONNECTOR CONTACT CODE 555,556,558,559,560 DIMENSIONS

YOUR CONNECTION TO QUALITY & SERVICE

**EDAC INC** TORONTO, ONTARIO CANADA

THESE DRAWINGS AND SPECIFICATIONS ARE THE PROPERTY OF EDAC INC.,AND SHALL NOT BE REPRODUCED, OR COPIED OR USED AS THE BASIS FOR THE MANUFACTURE OR SALE OF APPARATUS WITHOUT WRITTEN PERMISSION.