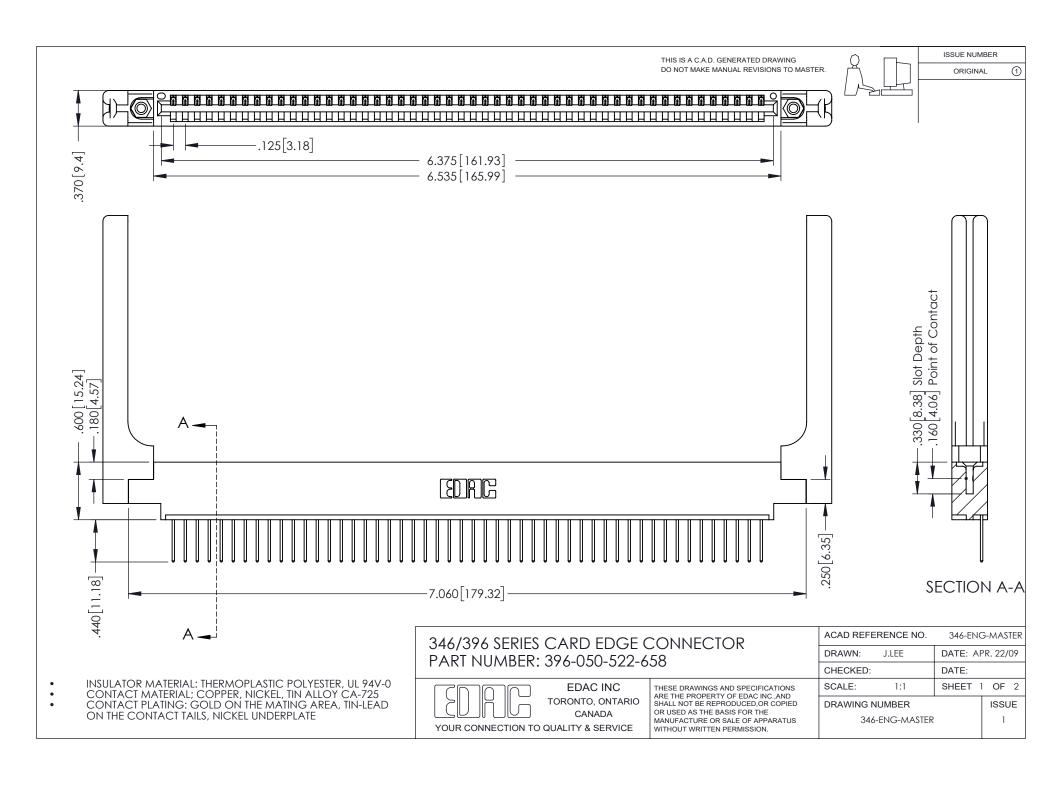

ISSUE NUMBER ORIGINAL 1

## **Contact Code 556**

INSULATOR MATERIAL: THERMOPLASTIC POLYESTER, UL 94V-0 CONTACT MATERIAL; COPPER, NICKEL, TIN ALLOY CA-725 CONTACT PLATING: GOLD ON THE MATING AREA, TIN-LEAD

ON THE CONTACT TAILS, NICKEL UNDERPLATE

## 346/396 SERIES CARD EDGE CONNECTOR CONTACT CODE 555,556,558,559,560 DIMENSIONS

YOUR CONNECTION TO QUALITY & SERVICE

**EDAC INC** TORONTO, ONTARIO CANADA

THESE DRAWINGS AND SPECIFICATIONS ARE THE PROPERTY OF EDAC INC.,AND SHALL NOT BE REPRODUCED, OR COPIED OR USED AS THE BASIS FOR THE MANUFACTURE OR SALE OF APPARATUS WITHOUT WRITTEN PERMISSION.

|  | ACAD REFERENCE NO. | 346-ENG-MASTER   |
|--|--------------------|------------------|
|  | DRAWN: J.LEE       | DATE: APR. 22/09 |
|  | CHECKED:           | DATE:            |
|  | SCALE: 1:1         | SHEET 2 OF 2     |
|  | DRAWING NUMBER     | ISSUE            |
|  | 346-ENG-MASTER     | 1                |