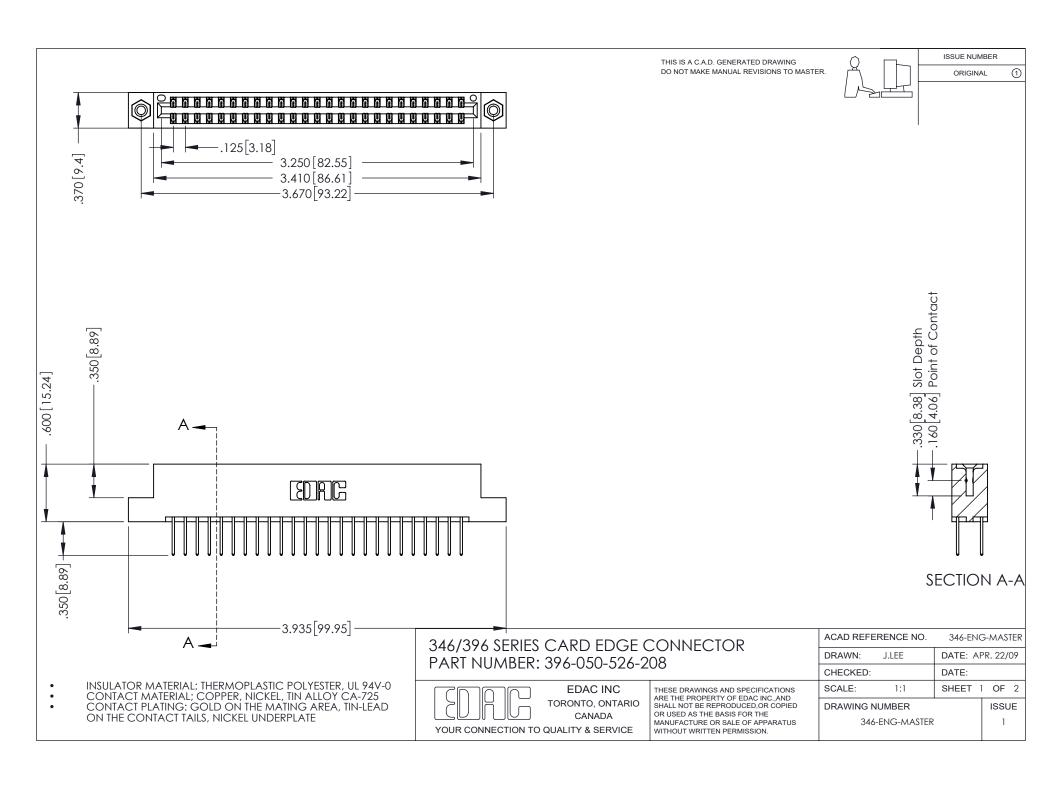

THIS IS A C.A.D. GENERATED DRAWING DO NOT MAKE MANUAL REVISIONS TO MASTER.

ORIGINAL 1

ISSUE NUMBER

**Contact Code 555** 

**Contact Code 556** 

INSULATOR MATERIAL: THERMOPLASTIC POLYESTER, UL 94V-0 CONTACT MATERIAL; COPPER, NICKEL, TIN ALLOY CA-725 CONTACT PLATING: GOLD ON THE MATING AREA, TIN-LEAD

ON THE CONTACT TAILS, NICKEL UNDERPLATE

## 346/396 SERIES CARD EDGE CONNECTOR CONTACT CODE 555,556,558,559,560 DIMENSIONS

YOUR CONNECTION TO QUALITY & SERVICE

**EDAC INC** TORONTO, ONTARIO CANADA

THESE DRAWINGS AND SPECIFICATIONS ARE THE PROPERTY OF EDAC INC.,AND SHALL NOT BE REPRODUCED, OR COPIED OR USED AS THE BASIS FOR THE MANUFACTURE OR SALE OF APPARATUS WITHOUT WRITTEN PERMISSION.