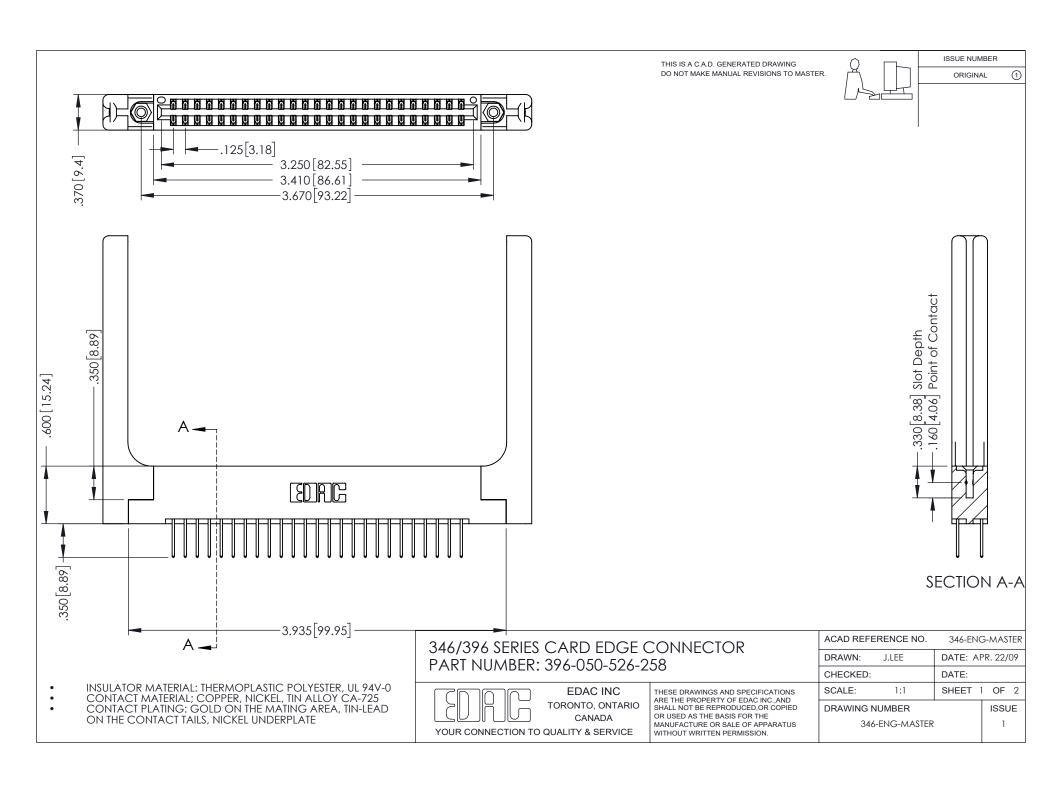

THIS IS A C.A.D. GENERATED DRAWING DO NOT MAKE MANUAL REVISIONS TO MASTER.

ORIGINAL 1

ISSUE NUMBER

**Contact Code 555** 

**Contact Code 556** 

INSULATOR MATERIAL: THERMOPLASTIC POLYESTER, UL 94V-0 CONTACT MATERIAL; COPPER, NICKEL, TIN ALLOY CA-725 CONTACT PLATING: GOLD ON THE MATING AREA, TIN-LEAD

ON THE CONTACT TAILS, NICKEL UNDERPLATE

## 346/396 SERIES CARD EDGE CONNECTOR CONTACT CODE 555,556,558,559,560 DIMENSIONS

YOUR CONNECTION TO QUALITY & SERVICE

**EDAC INC** TORONTO, ONTARIO CANADA

THESE DRAWINGS AND SPECIFICATIONS ARE THE PROPERTY OF EDAC INC.,AND SHALL NOT BE REPRODUCED, OR COPIED OR USED AS THE BASIS FOR THE MANUFACTURE OR SALE OF APPARATUS WITHOUT WRITTEN PERMISSION.

|   | ACAD REFERENCE NO. | 346-ENG-MASTER   |
|---|--------------------|------------------|
|   | DRAWN: J.LEE       | DATE: APR. 22/09 |
| ) | CHECKED:           | DATE:            |
|   | SCALE: 1:1         | SHEET 2 OF 2     |
|   | DRAWING NUMBER     | ISSUE            |
|   | 346-ENG-MASTER     | 1                |