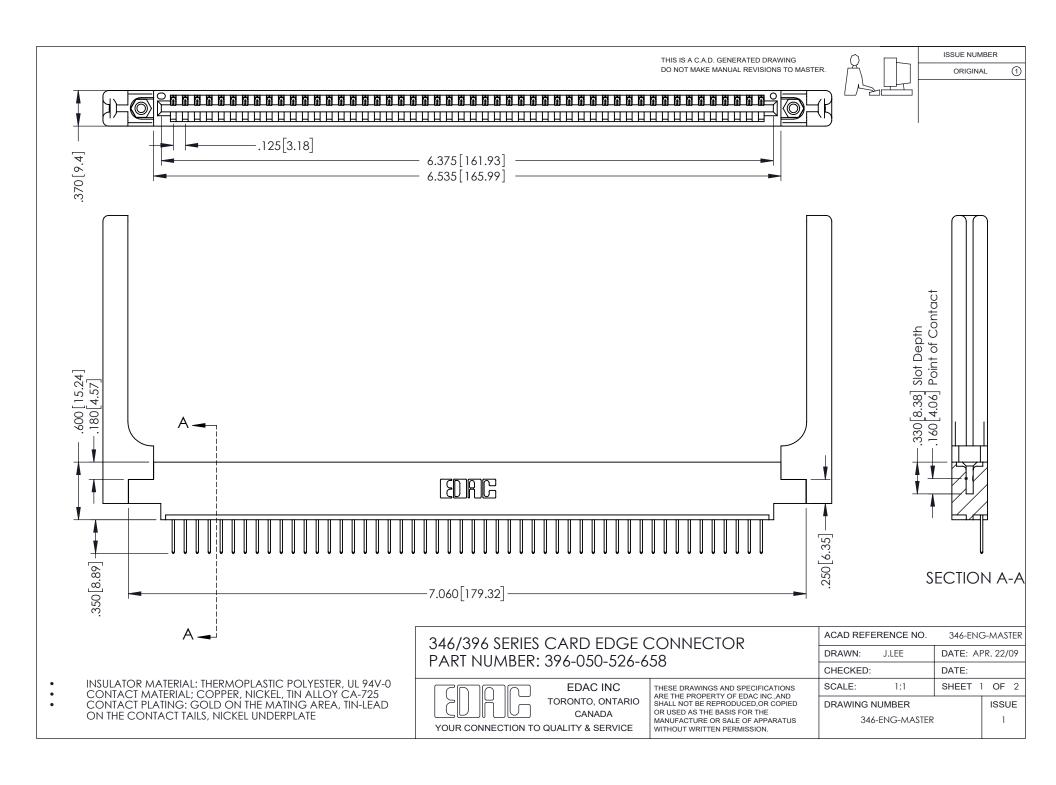

## **Contact Code 556**

INSULATOR MATERIAL: THERMOPLASTIC POLYESTER, UL 94V-0 CONTACT MATERIAL; COPPER, NICKEL, TIN ALLOY CA-725 CONTACT PLATING: GOLD ON THE MATING AREA, TIN-LEAD

ON THE CONTACT TAILS, NICKEL UNDERPLATE

## 346/396 SERIES CARD EDGE CONNECTOR CONTACT CODE 555,556,558,559,560 DIMENSIONS

YOUR CONNECTION TO QUALITY & SERVICE

**EDAC INC** TORONTO, ONTARIO CANADA

THESE DRAWINGS AND SPECIFICATIONS ARE THE PROPERTY OF EDAC INC.,AND SHALL NOT BE REPRODUCED, OR COPIED OR USED AS THE BASIS FOR THE MANUFACTURE OR SALE OF APPARATUS WITHOUT WRITTEN PERMISSION.