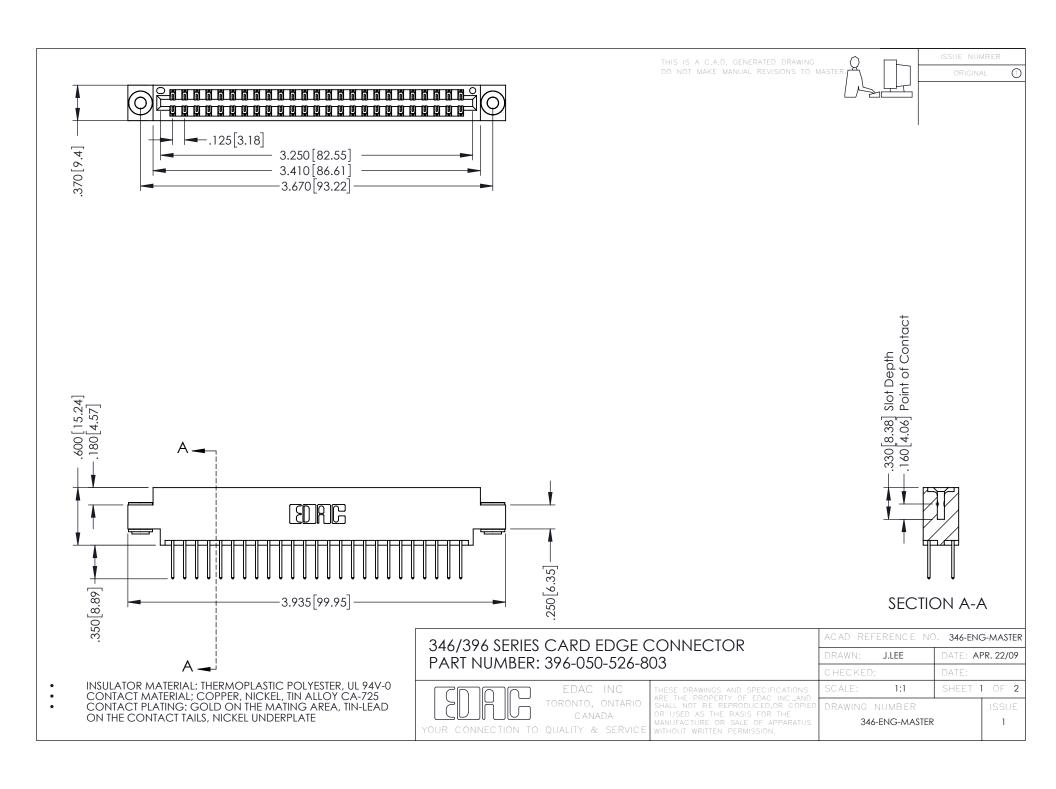

**Contact Code 555** 

**Contact Code 556** 

INSULATOR MATERIAL: THERMOPLASTIC POLYESTER, UL 94V-0 CONTACT MATERIAL; COPPER, NICKEL, TIN ALLOY CA-725

CONTACT PLATING: GOLD ON THE MATING AREA, TIN-LEAD ON THE CONTACT TAILS, NICKEL UNDERPLATE