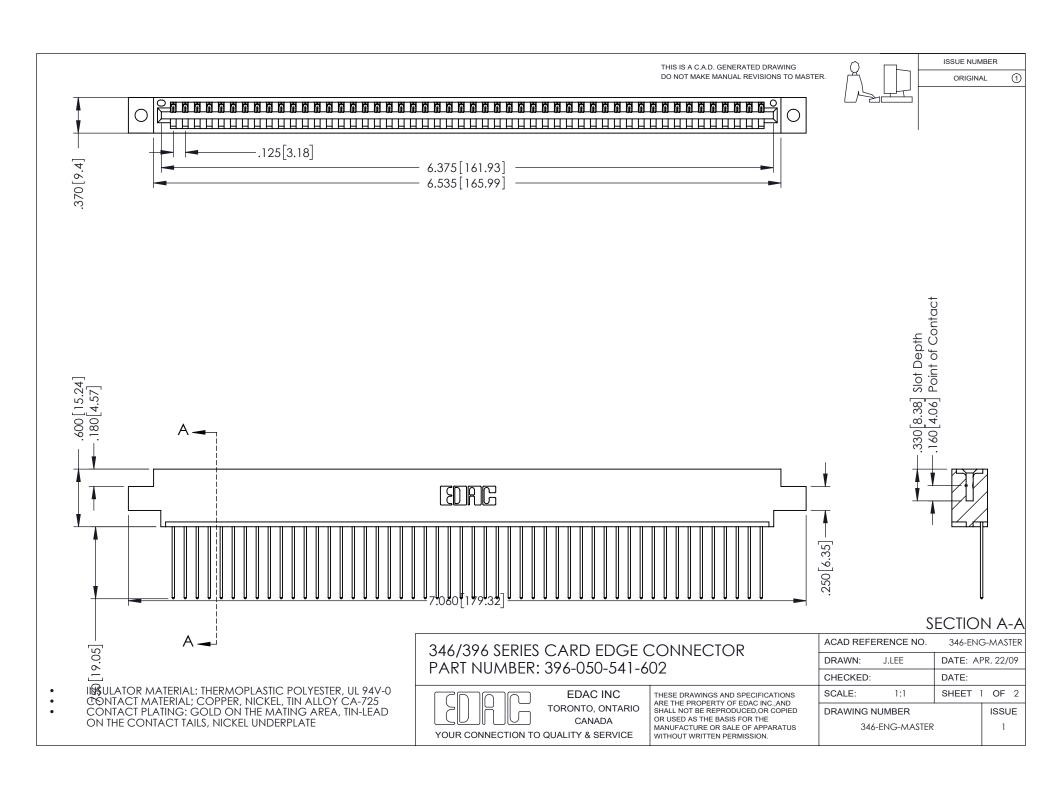

## **Contact Code 556**

INSULATOR MATERIAL: THERMOPLASTIC POLYESTER, UL 94V-0 CONTACT MATERIAL; COPPER, NICKEL, TIN ALLOY CA-725 CONTACT PLATING: GOLD ON THE MATING AREA, TIN-LEAD

ON THE CONTACT TAILS, NICKEL UNDERPLATE

## 346/396 SERIES CARD EDGE CONNECTOR CONTACT CODE 555,556,558,559,560 DIMENSIONS

YOUR CONNECTION TO QUALITY & SERVICE

**EDAC INC** TORONTO, ONTARIO CANADA

THESE DRAWINGS AND SPECIFICATIONS ARE THE PROPERTY OF EDAC INC.,AND SHALL NOT BE REPRODUCED, OR COPIED OR USED AS THE BASIS FOR THE MANUFACTURE OR SALE OF APPARATUS WITHOUT WRITTEN PERMISSION.