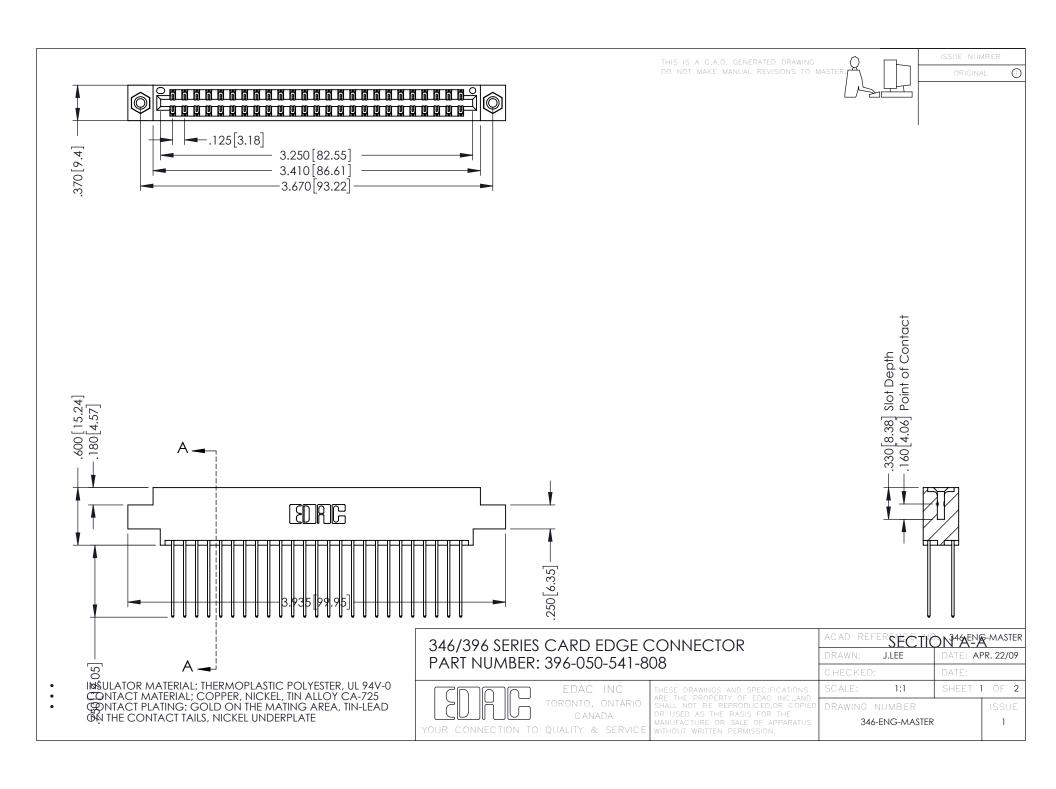

**Contact Code 555** 

**Contact Code 556** 

INSULATOR MATERIAL: THERMOPLASTIC POLYESTER, UL 94V-0 CONTACT MATERIAL; COPPER, NICKEL, TIN ALLOY CA-725

CONTACT PLATING: GOLD ON THE MATING AREA, TIN-LEAD ON THE CONTACT TAILS, NICKEL UNDERPLATE

## 346/396 SERIES CARD EDGE CONNECTOR CONTACT CODE 555,556,558,559,560 DIMENSIONS

YOUR CONNECTION TO QUALITY & SERVICE

|   | ACAD REFERENCE NO. 346-ENG-MASTER |                  |
|---|-----------------------------------|------------------|
|   | DRAWN: J.LEE                      | DATE: APR. 22/09 |
|   | CHECKED:                          | DATE:            |
|   | SCALE: 1:1                        | SHEET 2 OF 2     |
| D | DRAWING NUMBER                    | ISSUE            |

346-ENG-MASTER