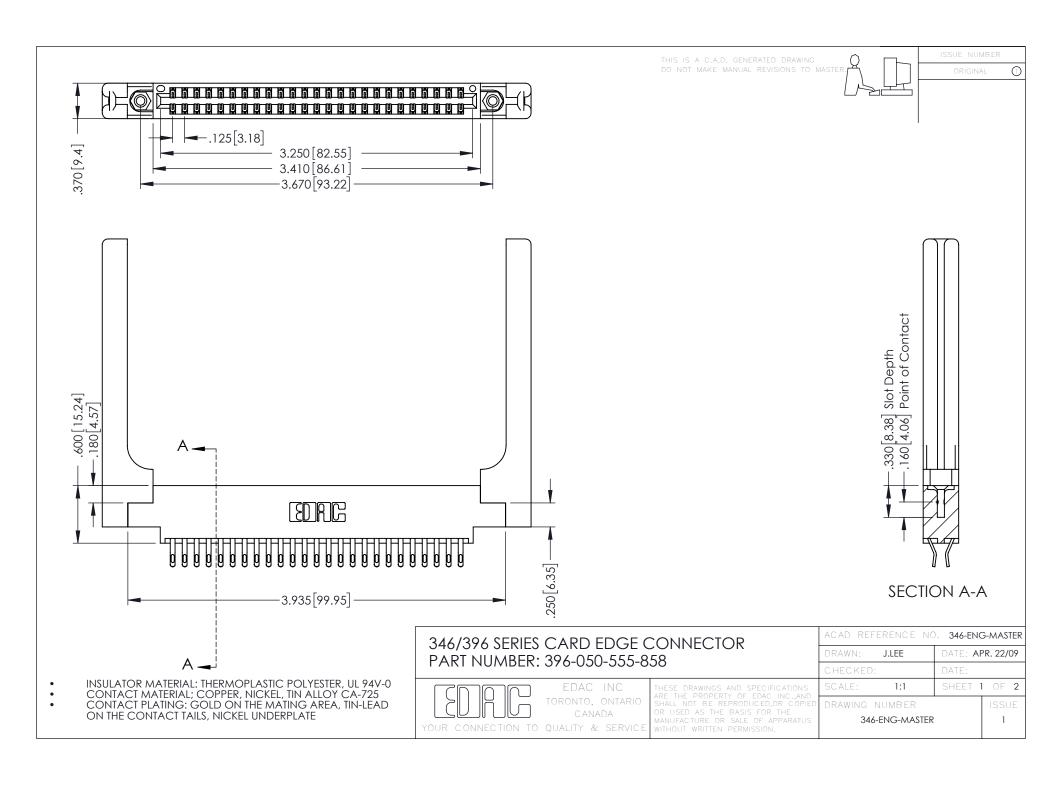

**Contact Code 555** 

**Contact Code 556** 

INSULATOR MATERIAL: THERMOPLASTIC POLYESTER, UL 94V-0 CONTACT MATERIAL; COPPER, NICKEL, TIN ALLOY CA-725

CONTACT PLATING: GOLD ON THE MATING AREA, TIN-LEAD ON THE CONTACT TAILS, NICKEL UNDERPLATE

## 346/396 SERIES CARD EDGE CONNECTOR CONTACT CODE 555,556,558,559,560 DIMENSIONS

YOUR CONNECTION TO QUALITY & SERVICE

|   | ACAD REFERENCE NO. 346-ENG-MASTER |                  |
|---|-----------------------------------|------------------|
|   | DRAWN: J.LEE                      | DATE: APR. 22/09 |
|   | CHECKED:                          | DATE:            |
|   | SCALE: 1:1                        | SHEET 2 OF 2     |
| D | DRAWING NUMBER                    | ISSUE            |