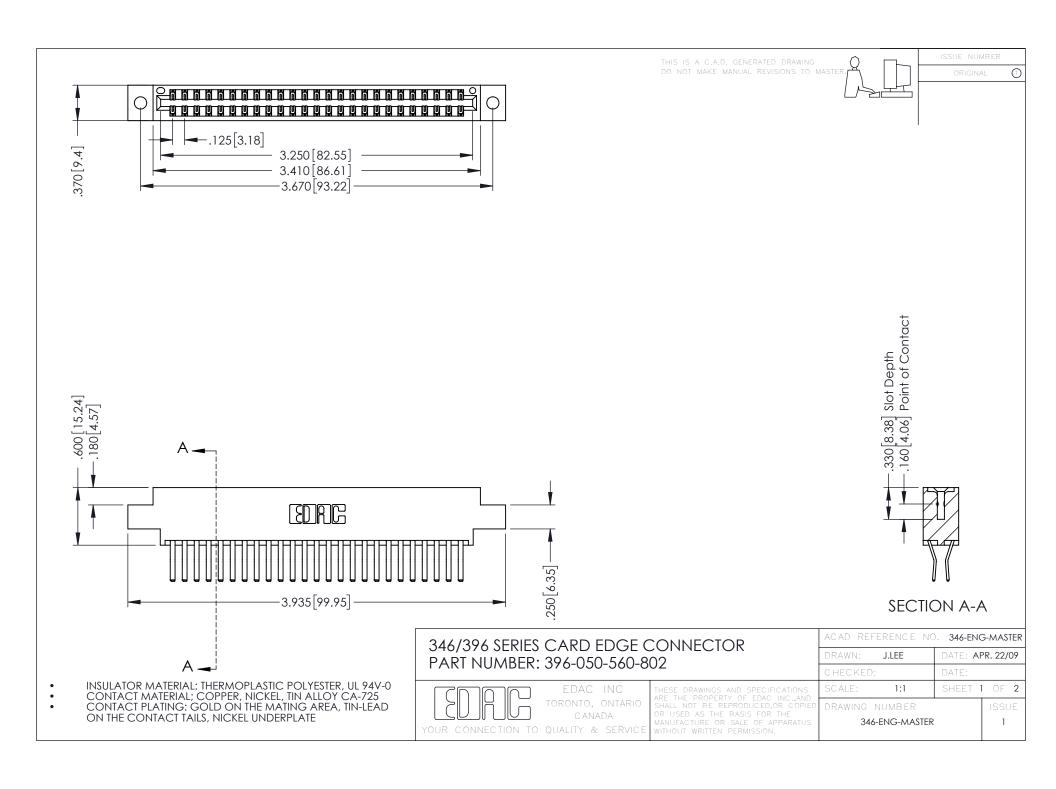

**Contact Code 555** 

**Contact Code 556** 

INSULATOR MATERIAL: THERMOPLASTIC POLYESTER, UL 94V-0 CONTACT MATERIAL; COPPER, NICKEL, TIN ALLOY CA-725

CONTACT PLATING: GOLD ON THE MATING AREA, TIN-LEAD ON THE CONTACT TAILS, NICKEL UNDERPLATE