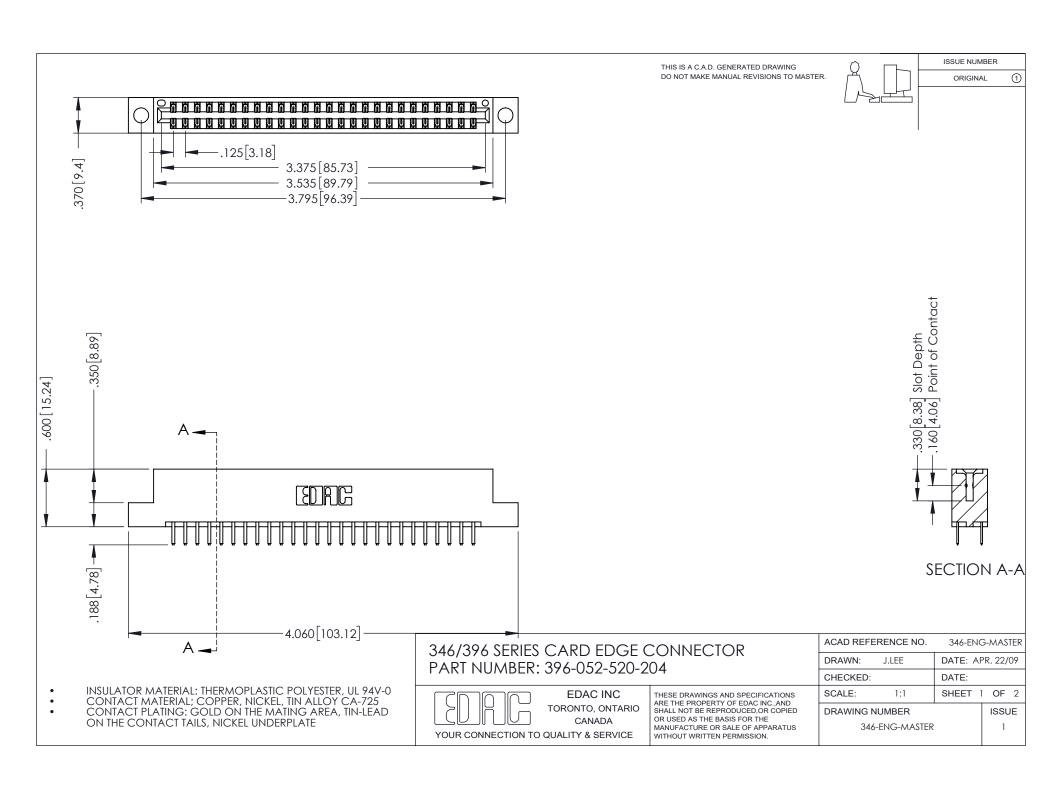

THIS IS A C.A.D. GENERATED DRAWING DO NOT MAKE MANUAL REVISIONS TO MASTER.

ORIGINAL 1

ISSUE NUMBER

**Contact Code 555** 

**Contact Code 556** 

INSULATOR MATERIAL: THERMOPLASTIC POLYESTER, UL 94V-0 CONTACT MATERIAL; COPPER, NICKEL, TIN ALLOY CA-725 CONTACT PLATING: GOLD ON THE MATING AREA, TIN-LEAD

ON THE CONTACT TAILS, NICKEL UNDERPLATE

## 346/396 SERIES CARD EDGE CONNECTOR CONTACT CODE 555,556,558,559,560 DIMENSIONS

YOUR CONNECTION TO QUALITY & SERVICE

**EDAC INC** TORONTO, ONTARIO CANADA

THESE DRAWINGS AND SPECIFICATIONS ARE THE PROPERTY OF EDAC INC.,AND SHALL NOT BE REPRODUCED, OR COPIED OR USED AS THE BASIS FOR THE MANUFACTURE OR SALE OF APPARATUS WITHOUT WRITTEN PERMISSION.