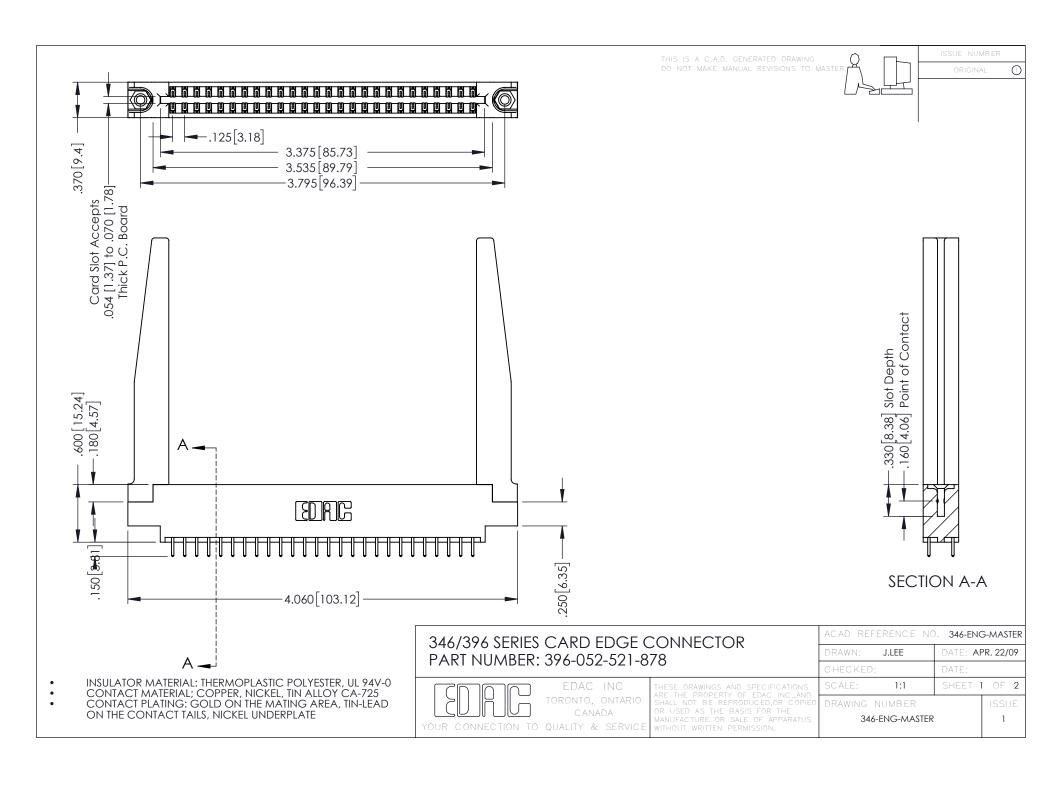

**Contact Code 555** 

**Contact Code 556** 

INSULATOR MATERIAL: THERMOPLASTIC POLYESTER, UL 94V-0 CONTACT MATERIAL; COPPER, NICKEL, TIN ALLOY CA-725

CONTACT PLATING: GOLD ON THE MATING AREA, TIN-LEAD ON THE CONTACT TAILS, NICKEL UNDERPLATE

## 346/396 SERIES CARD EDGE CONNECTOR CONTACT CODE 555,556,558,559,560 DIMENSIONS

YOUR CONNECTION TO QUALITY & SERVICE

|   | ACAD REFERENCE NO. 346-ENG-MASTER |                  |
|---|-----------------------------------|------------------|
|   | DRAWN: J.LEE                      | DATE: APR. 22/09 |
|   | CHECKED:                          | DATE:            |
|   | SCALE: 1:1                        | SHEET 2 OF 2     |
| D | DRAWING NUMBER                    | ISSUE            |