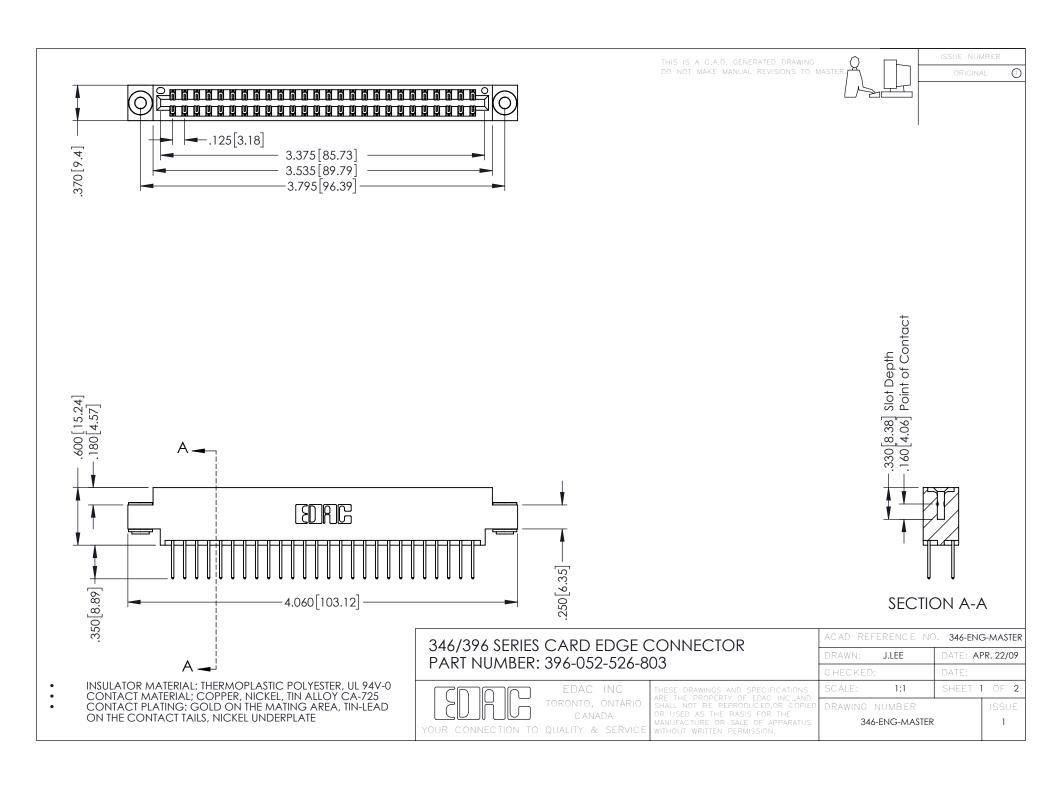

**Contact Code 555** 

**Contact Code 556** 

INSULATOR MATERIAL: THERMOPLASTIC POLYESTER, UL 94V-0 CONTACT MATERIAL; COPPER, NICKEL, TIN ALLOY CA-725

CONTACT PLATING: GOLD ON THE MATING AREA, TIN-LEAD ON THE CONTACT TAILS, NICKEL UNDERPLATE