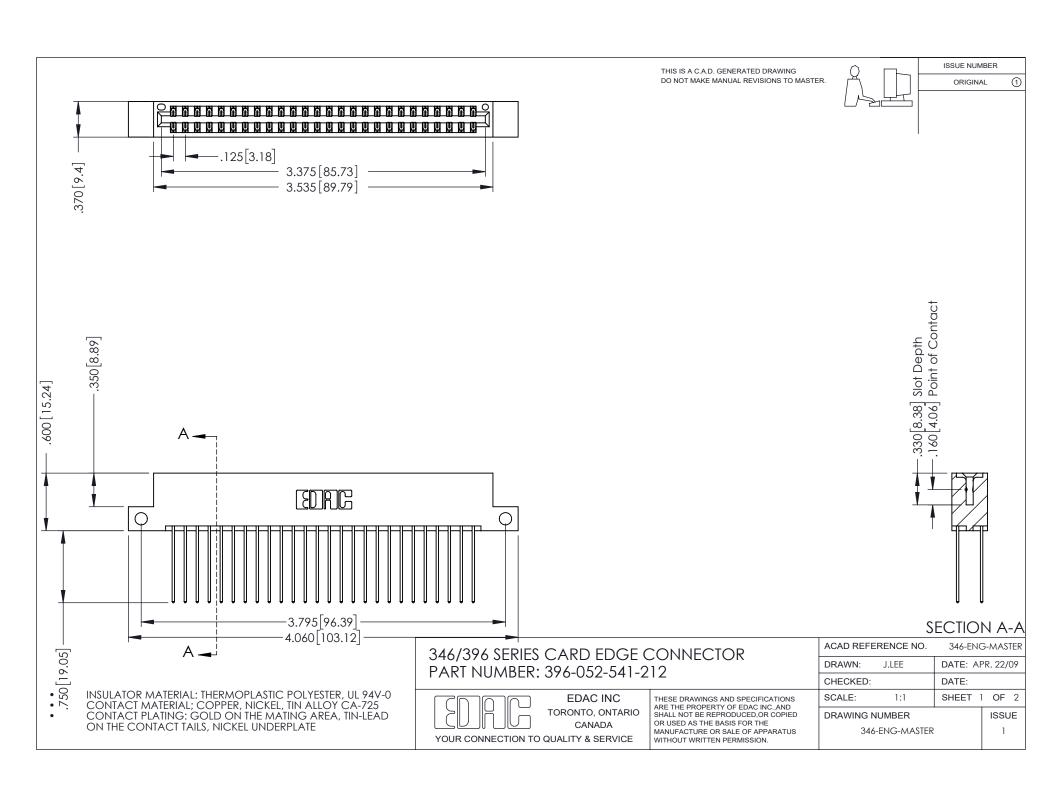

THIS IS A C.A.D. GENERATED DRAWING DO NOT MAKE MANUAL REVISIONS TO MASTER.

ORIGINAL 1

ISSUE NUMBER

**Contact Code 555** 

**Contact Code 556** 

INSULATOR MATERIAL: THERMOPLASTIC POLYESTER, UL 94V-0 CONTACT MATERIAL; COPPER, NICKEL, TIN ALLOY CA-725 CONTACT PLATING: GOLD ON THE MATING AREA, TIN-LEAD

ON THE CONTACT TAILS, NICKEL UNDERPLATE

## 346/396 SERIES CARD EDGE CONNECTOR CONTACT CODE 555,556,558,559,560 DIMENSIONS

YOUR CONNECTION TO QUALITY & SERVICE

**EDAC INC** TORONTO, ONTARIO CANADA

THESE DRAWINGS AND SPECIFICATIONS ARE THE PROPERTY OF EDAC INC.,AND SHALL NOT BE REPRODUCED, OR COPIED OR USED AS THE BASIS FOR THE MANUFACTURE OR SALE OF APPARATUS WITHOUT WRITTEN PERMISSION.

|   | ACAD REFERENCE NO. | 346-ENG-MASTER   |
|---|--------------------|------------------|
|   | DRAWN: J.LEE       | DATE: APR. 22/09 |
| ) | CHECKED:           | DATE:            |
|   | SCALE: 1:1         | SHEET 2 OF 2     |
|   | DRAWING NUMBER     | ISSUE            |
|   | 346-ENG-MASTER     | 1                |