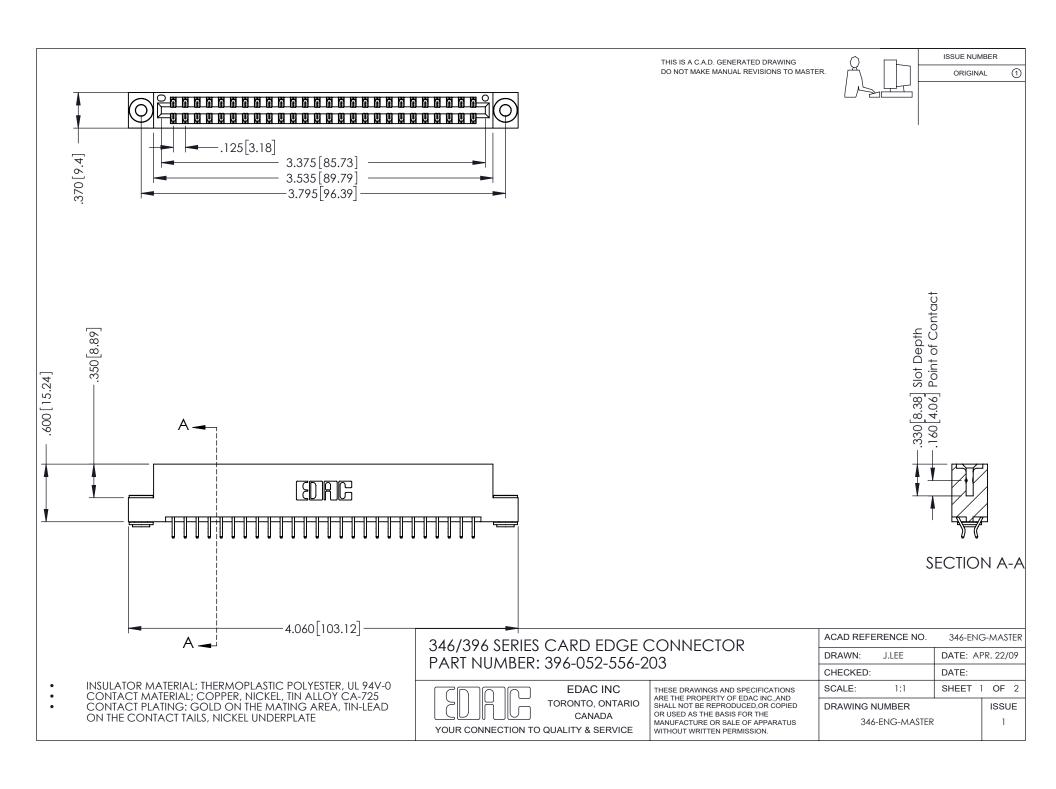

THIS IS A C.A.D. GENERATED DRAWING DO NOT MAKE MANUAL REVISIONS TO MASTER.

ORIGINAL 1

ISSUE NUMBER

**Contact Code 555** 

**Contact Code 556** 

INSULATOR MATERIAL: THERMOPLASTIC POLYESTER, UL 94V-0 CONTACT MATERIAL; COPPER, NICKEL, TIN ALLOY CA-725 CONTACT PLATING: GOLD ON THE MATING AREA, TIN-LEAD

ON THE CONTACT TAILS, NICKEL UNDERPLATE

## 346/396 SERIES CARD EDGE CONNECTOR CONTACT CODE 555,556,558,559,560 DIMENSIONS

YOUR CONNECTION TO QUALITY & SERVICE

**EDAC INC** TORONTO, ONTARIO CANADA

THESE DRAWINGS AND SPECIFICATIONS ARE THE PROPERTY OF EDAC INC.,AND SHALL NOT BE REPRODUCED, OR COPIED OR USED AS THE BASIS FOR THE MANUFACTURE OR SALE OF APPARATUS WITHOUT WRITTEN PERMISSION.