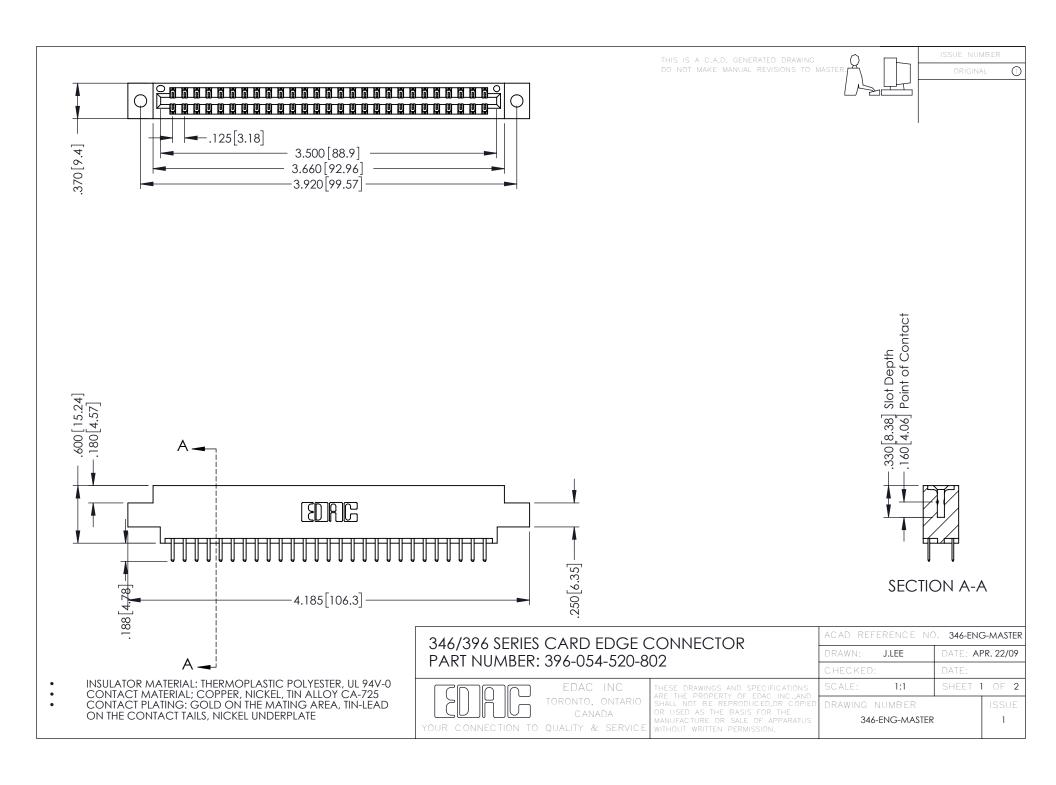

**Contact Code 555** 

**Contact Code 556** 

INSULATOR MATERIAL: THERMOPLASTIC POLYESTER, UL 94V-0 CONTACT MATERIAL; COPPER, NICKEL, TIN ALLOY CA-725

CONTACT PLATING: GOLD ON THE MATING AREA, TIN-LEAD ON THE CONTACT TAILS, NICKEL UNDERPLATE

## 346/396 SERIES CARD EDGE CONNECTOR CONTACT CODE 555,556,558,559,560 DIMENSIONS

YOUR CONNECTION TO QUALITY & SERVICE

|   | ACAD REFERENCE NO. 346-ENG-MASTER |                  |
|---|-----------------------------------|------------------|
|   | DRAWN: J.LEE                      | DATE: APR. 22/09 |
|   | CHECKED:                          | DATE:            |
|   | SCALE: 1:1                        | SHEET 2 OF 2     |
| D | DRAWING NUMBER                    | ISSUE            |