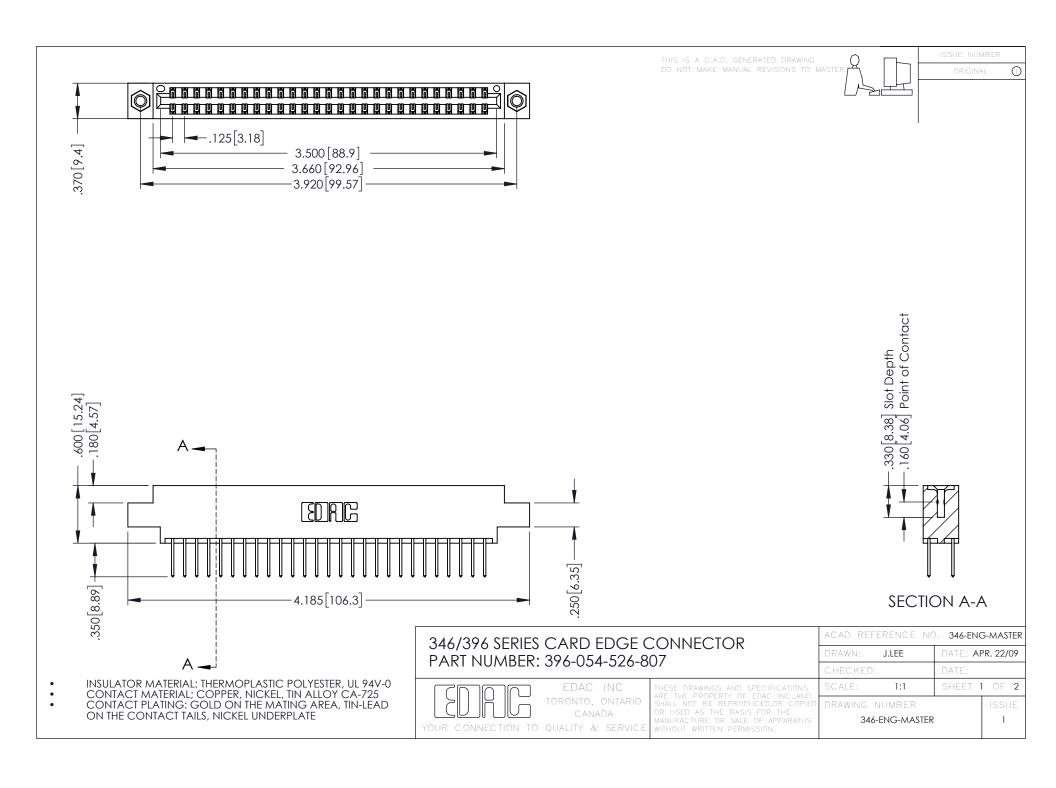

**Contact Code 555** 

**Contact Code 556** 

INSULATOR MATERIAL: THERMOPLASTIC POLYESTER, UL 94V-0 CONTACT MATERIAL; COPPER, NICKEL, TIN ALLOY CA-725

CONTACT PLATING: GOLD ON THE MATING AREA, TIN-LEAD ON THE CONTACT TAILS, NICKEL UNDERPLATE

## 346/396 SERIES CARD EDGE CONNECTOR CONTACT CODE 555,556,558,559,560 DIMENSIONS

YOUR CONNECTION TO QUALITY & SERVICE

|   | ACAD REFERENCE NO. 346-ENG-MASTER |                  |
|---|-----------------------------------|------------------|
|   | DRAWN: J.LEE                      | DATE: APR. 22/09 |
|   | CHECKED:                          | DATE:            |
|   | SCALE: 1:1                        | SHEET 2 OF 2     |
| D | DRAWING NUMBER                    | ISSUE            |

346-ENG-MASTER