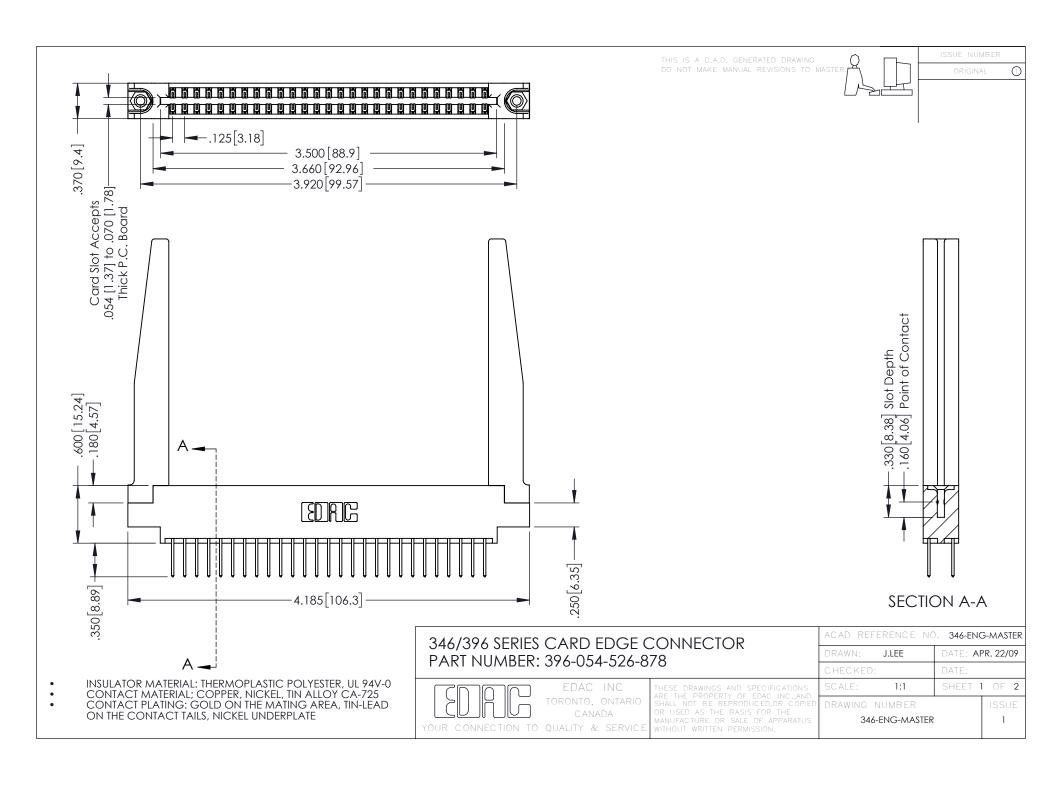

**Contact Code 555** 

**Contact Code 556** 

INSULATOR MATERIAL: THERMOPLASTIC POLYESTER, UL 94V-0 CONTACT MATERIAL; COPPER, NICKEL, TIN ALLOY CA-725

CONTACT PLATING: GOLD ON THE MATING AREA, TIN-LEAD ON THE CONTACT TAILS, NICKEL UNDERPLATE