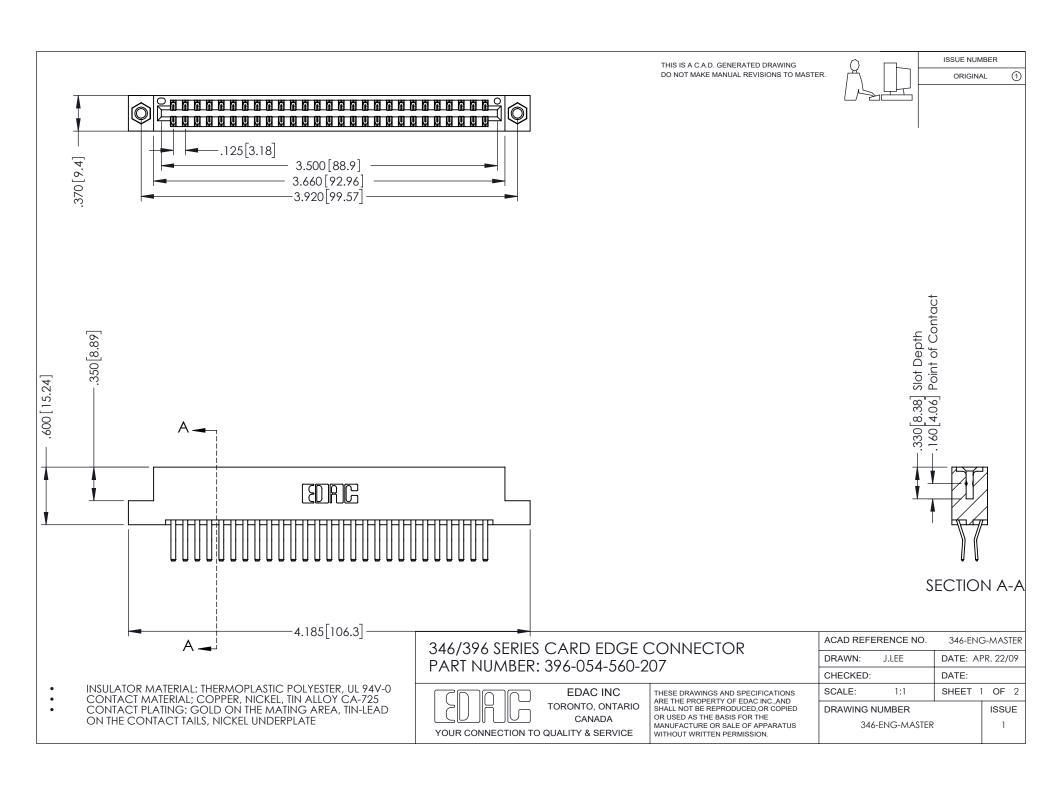

ISSUE NUMBER ORIGINAL 1

**Contact Code 555** 

**Contact Code 556** 

INSULATOR MATERIAL: THERMOPLASTIC POLYESTER, UL 94V-0 CONTACT MATERIAL; COPPER, NICKEL, TIN ALLOY CA-725

CONTACT PLATING: GOLD ON THE MATING AREA, TIN-LEAD ON THE CONTACT TAILS, NICKEL UNDERPLATE

## 346/396 SERIES CARD EDGE CONNECTOR CONTACT CODE 555,556,558,559,560 DIMENSIONS

YOUR CONNECTION TO QUALITY & SERVICE

**EDAC INC** TORONTO, ONTARIO CANADA

THESE DRAWINGS AND SPECIFICATIONS ARE THE PROPERTY OF EDAC INC.,AND SHALL NOT BE REPRODUCED, OR COPIED OR USED AS THE BASIS FOR THE MANUFACTURE OR SALE OF APPARATUS WITHOUT WRITTEN PERMISSION.