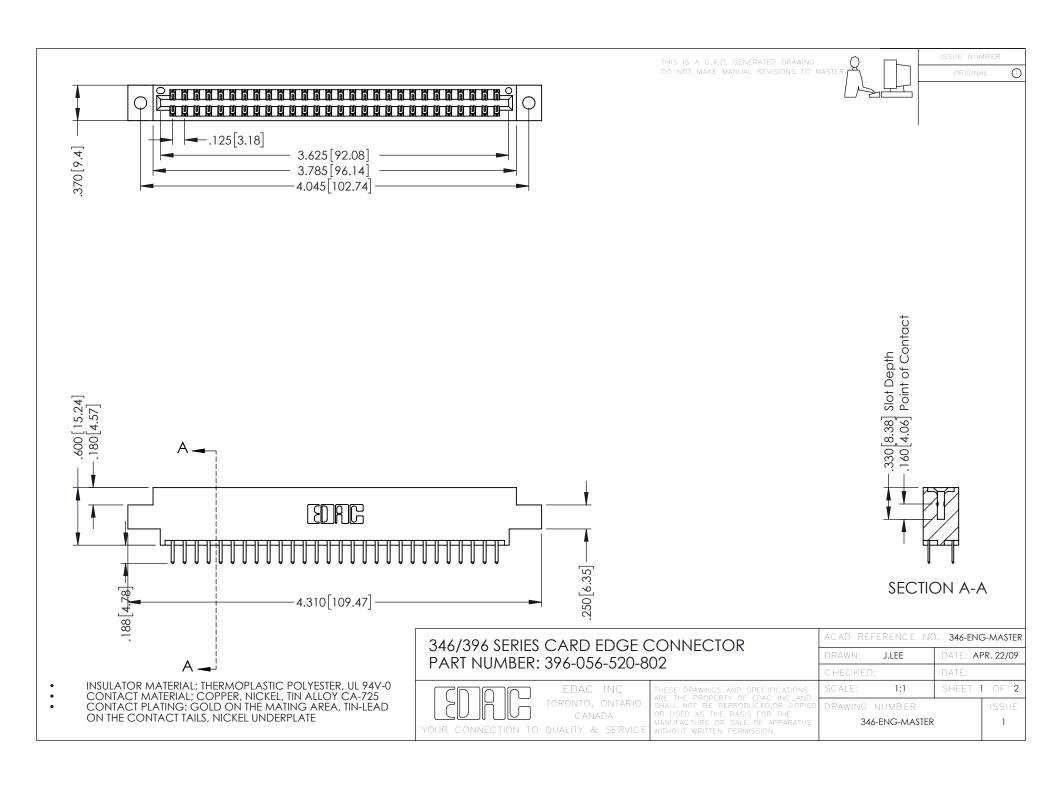

**Contact Code 555** 

**Contact Code 556** 

INSULATOR MATERIAL: THERMOPLASTIC POLYESTER, UL 94V-0 CONTACT MATERIAL; COPPER, NICKEL, TIN ALLOY CA-725

CONTACT PLATING: GOLD ON THE MATING AREA, TIN-LEAD ON THE CONTACT TAILS, NICKEL UNDERPLATE

## 346/396 SERIES CARD EDGE CONNECTOR CONTACT CODE 555,556,558,559,560 DIMENSIONS

YOUR CONNECTION TO QUALITY & SERVICE

|   | ACAD REFERENCE NO. 346-ENG-MASTER |                  |
|---|-----------------------------------|------------------|
|   | DRAWN: J.LEE                      | DATE: APR. 22/09 |
|   | CHECKED:                          | DATE:            |
|   | SCALE: 1:1                        | SHEET 2 OF 2     |
| D | DRAWING NUMBER                    | ISSUE            |

346-ENG-MASTER