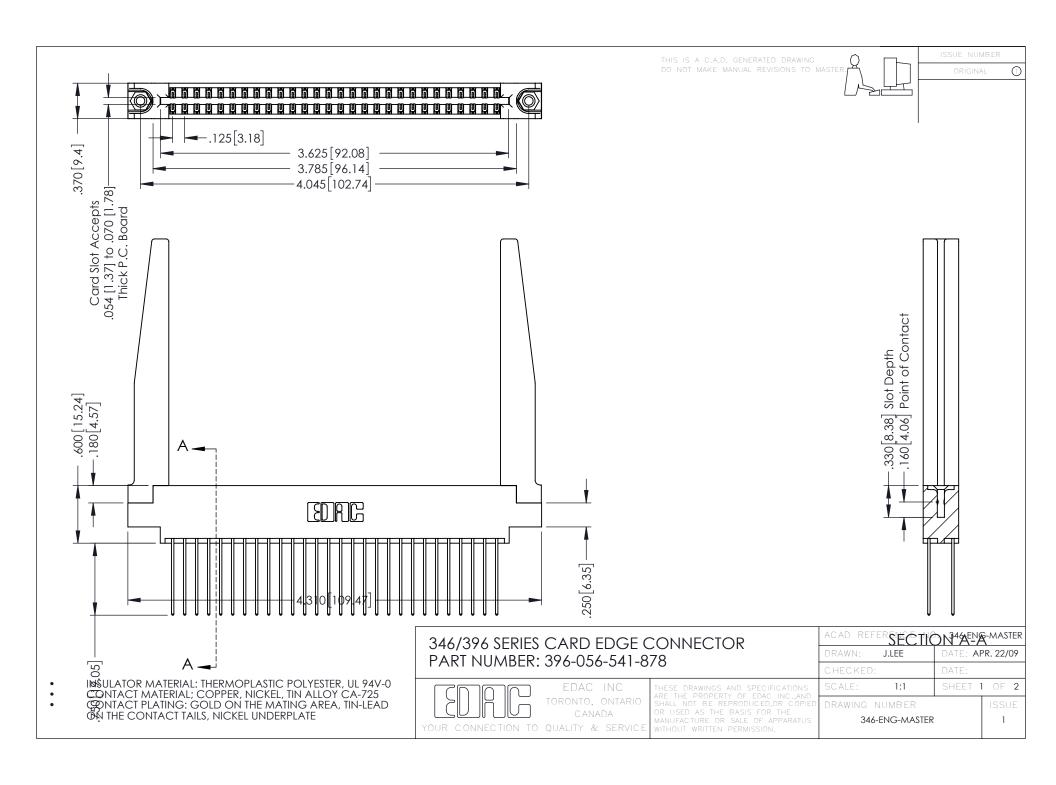

**Contact Code 555** 

**Contact Code 556** 

INSULATOR MATERIAL: THERMOPLASTIC POLYESTER, UL 94V-0 CONTACT MATERIAL; COPPER, NICKEL, TIN ALLOY CA-725

CONTACT PLATING: GOLD ON THE MATING AREA, TIN-LEAD ON THE CONTACT TAILS, NICKEL UNDERPLATE

## 346/396 SERIES CARD EDGE CONNECTOR CONTACT CODE 555,556,558,559,560 DIMENSIONS

YOUR CONNECTION TO QUALITY & SERVICE

|   | ACAD REFERENCE NO. 346-ENG-MASTER |                  |
|---|-----------------------------------|------------------|
|   | DRAWN: J.LEE                      | DATE: APR. 22/09 |
|   | CHECKED:                          | DATE:            |
|   | SCALE: 1:1                        | SHEET 2 OF 2     |
| D | DRAWING NUMBER                    | ISSUE            |