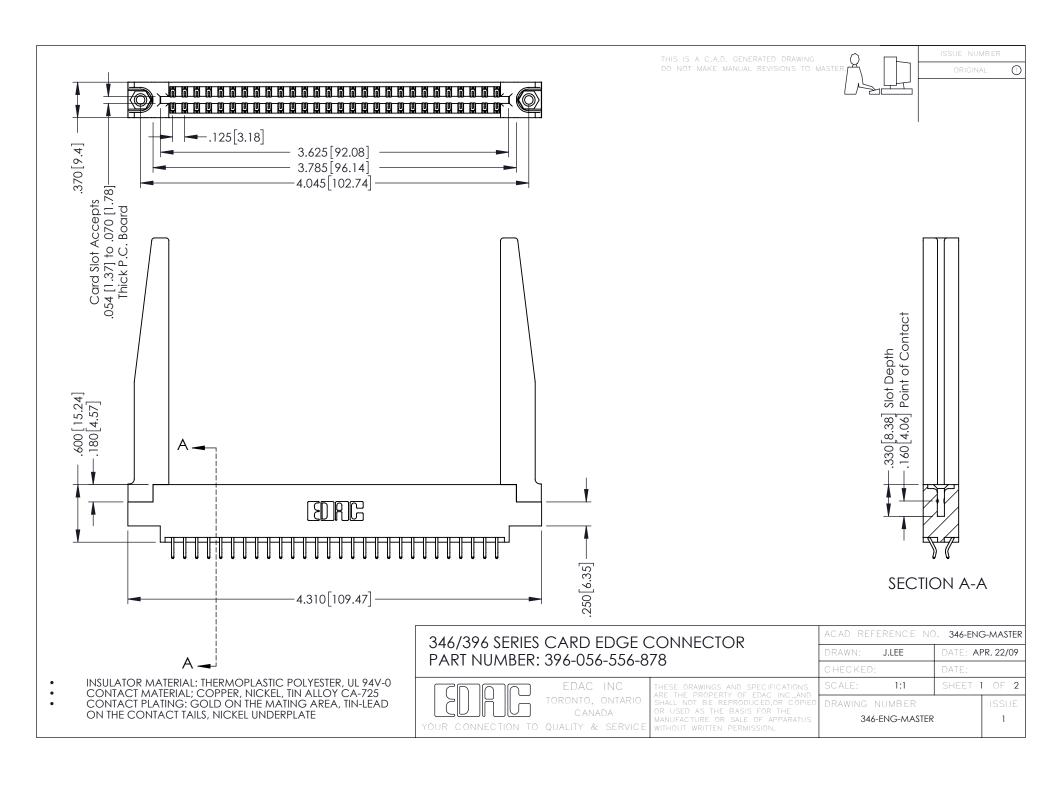

**Contact Code 555** 

**Contact Code 556** 

INSULATOR MATERIAL: THERMOPLASTIC POLYESTER, UL 94V-0 CONTACT MATERIAL; COPPER, NICKEL, TIN ALLOY CA-725

CONTACT PLATING: GOLD ON THE MATING AREA, TIN-LEAD ON THE CONTACT TAILS, NICKEL UNDERPLATE