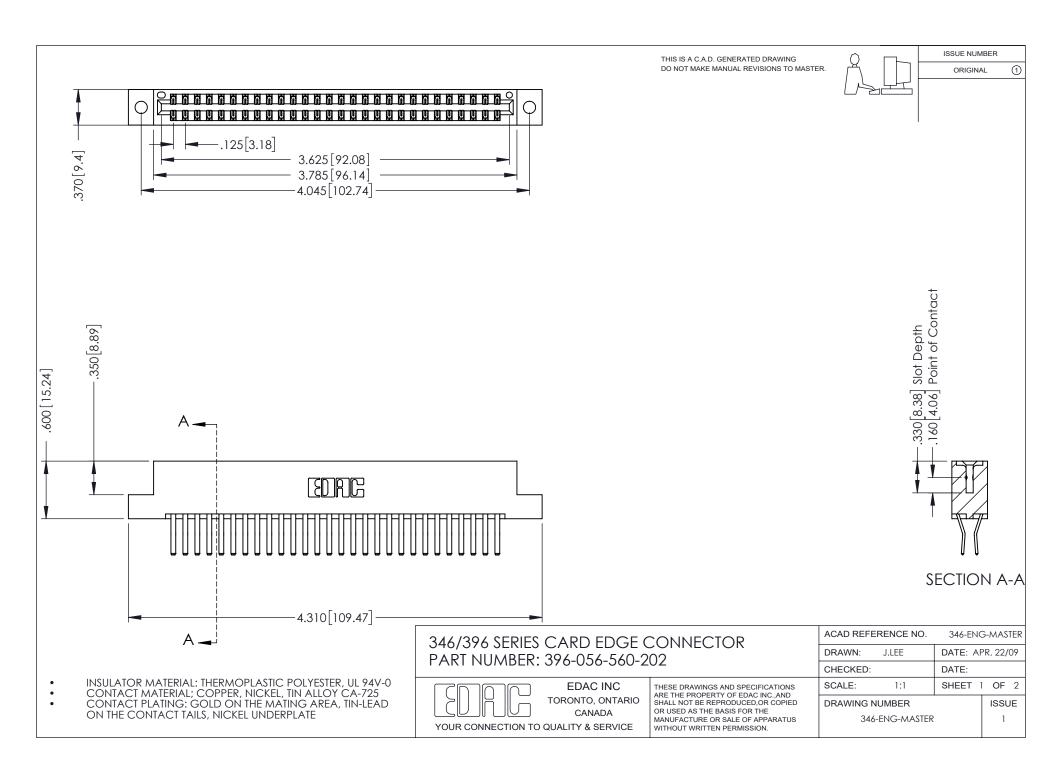

## 346/396 SERIES CARD EDGE CONNECTOR CONTACT CODE 555,556,558,559,560 DIMENSIONS

YOUR CONNECTION TO QUALITY & SERVICE

**EDAC INC** TORONTO, ONTARIO CANADA

THESE DRAWINGS AND SPECIFICATIONS ARE THE PROPERTY OF EDAC INC.,AND SHALL NOT BE REPRODUCED, OR COPIED OR USED AS THE BASIS FOR THE MANUFACTURE OR SALE OF APPARATUS WITHOUT WRITTEN PERMISSION.

ISSUE NUMBER ORIGINAL 1

**Contact Code 555** 

**Contact Code 556** 

INSULATOR MATERIAL: THERMOPLASTIC POLYESTER, UL 94V-0 CONTACT MATERIAL; COPPER, NICKEL, TIN ALLOY CA-725 CONTACT PLATING: GOLD ON THE MATING AREA, TIN-LEAD

ON THE CONTACT TAILS, NICKEL UNDERPLATE