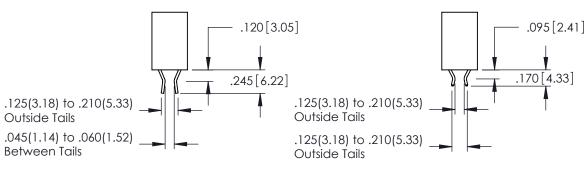

## 346/396 SERIES CARD EDGE CONNECTOR CONTACT CODE 555,556,558,559,560 DIMENSIONS

YOUR CONNECTION TO QUALITY & SERVICE

**EDAC INC** TORONTO, ONTARIO CANADA

THESE DRAWINGS AND SPECIFICATIONS ARE THE PROPERTY OF EDAC INC.,AND SHALL NOT BE REPRODUCED, OR COPIED OR USED AS THE BASIS FOR THE MANUFACTURE OR SALE OF APPARATUS WITHOUT WRITTEN PERMISSION.

ISSUE NUMBER ORIGINAL 1

**Contact Code 555** 

**Contact Code 556** 

INSULATOR MATERIAL: THERMOPLASTIC POLYESTER, UL 94V-0 CONTACT MATERIAL; COPPER, NICKEL, TIN ALLOY CA-725 CONTACT PLATING: GOLD ON THE MATING AREA, TIN-LEAD