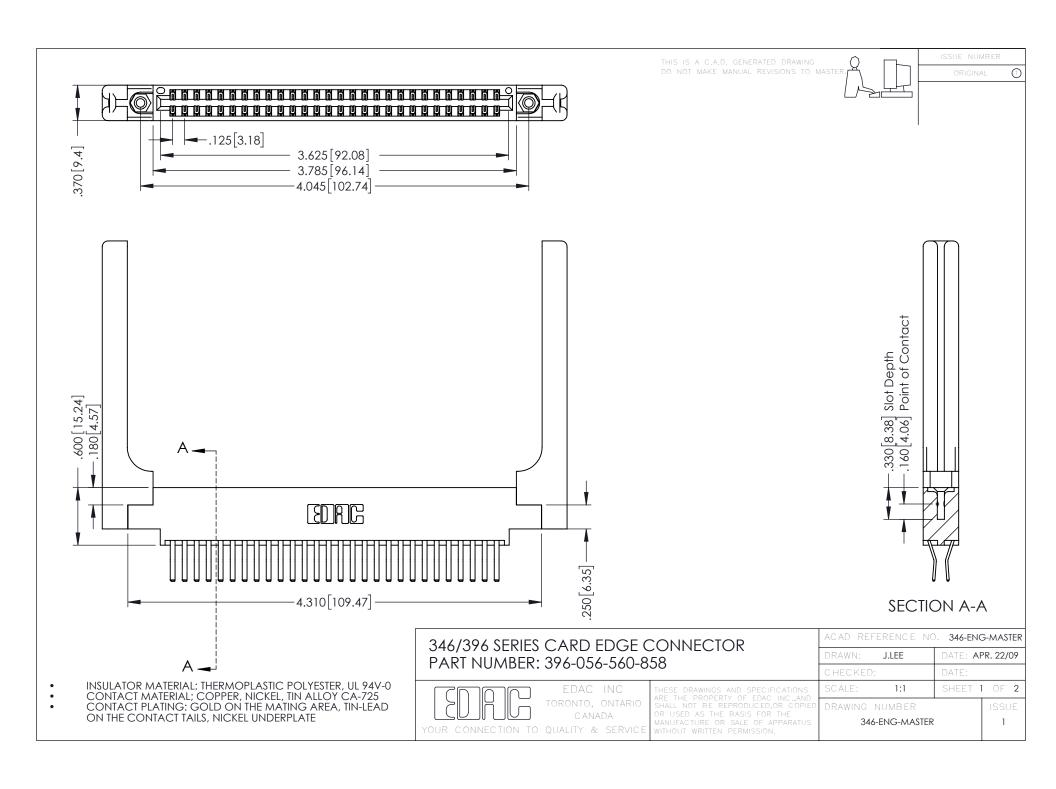

**Contact Code 555** 

**Contact Code 556** 

INSULATOR MATERIAL: THERMOPLASTIC POLYESTER, UL 94V-0 CONTACT MATERIAL; COPPER, NICKEL, TIN ALLOY CA-725

CONTACT PLATING: GOLD ON THE MATING AREA, TIN-LEAD ON THE CONTACT TAILS, NICKEL UNDERPLATE