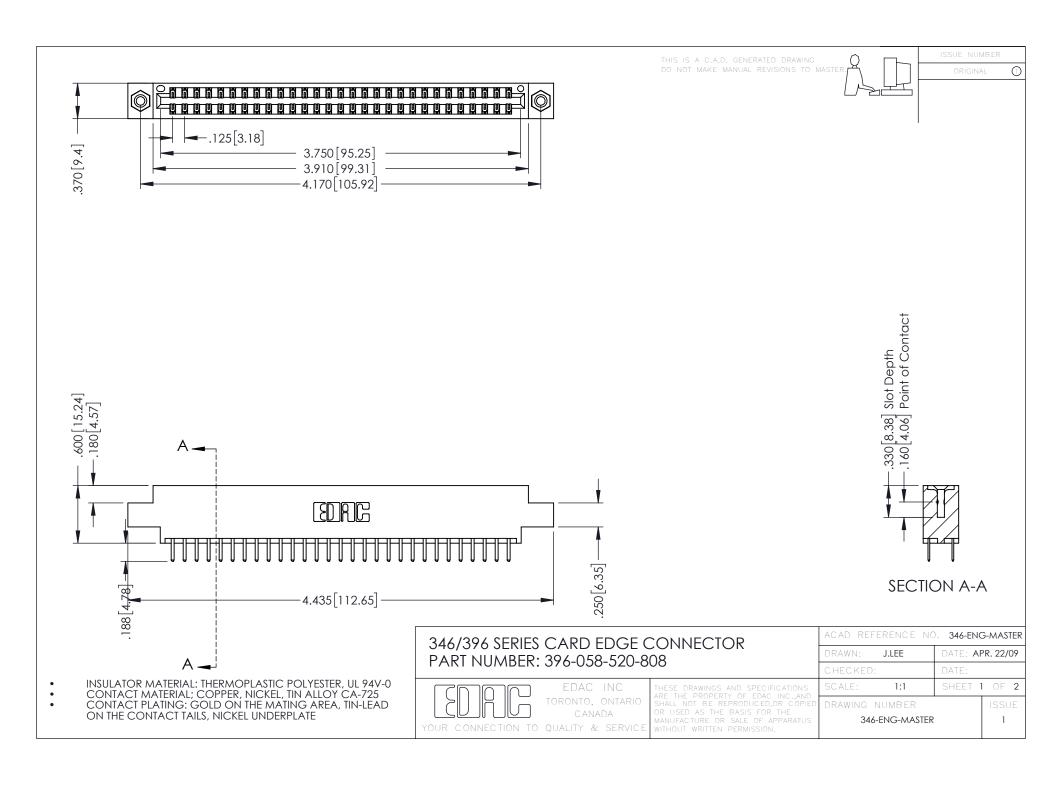

**Contact Code 555** 

**Contact Code 556** 

INSULATOR MATERIAL: THERMOPLASTIC POLYESTER, UL 94V-0 CONTACT MATERIAL; COPPER, NICKEL, TIN ALLOY CA-725

CONTACT PLATING: GOLD ON THE MATING AREA, TIN-LEAD ON THE CONTACT TAILS, NICKEL UNDERPLATE