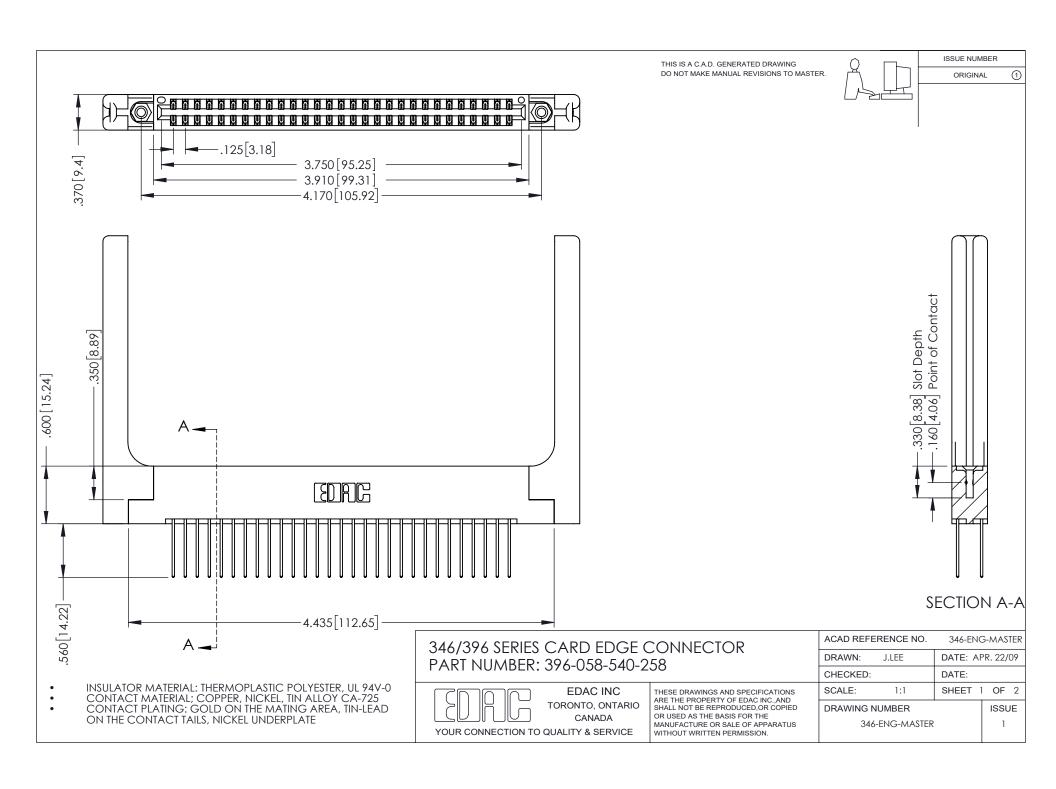

ISSUE NUMBER ORIGINAL

1

**Contact Code 555** 

**Contact Code 556** 

INSULATOR MATERIAL: THERMOPLASTIC POLYESTER, UL 94V-0 CONTACT MATERIAL; COPPER, NICKEL, TIN ALLOY CA-725 CONTACT PLATING: GOLD ON THE MATING AREA, TIN-LEAD

ON THE CONTACT TAILS, NICKEL UNDERPLATE

## 346/396 SERIES CARD EDGE CONNECTOR CONTACT CODE 555,556,558,559,560 DIMENSIONS

YOUR CONNECTION TO QUALITY & SERVICE

**EDAC INC** TORONTO, ONTARIO CANADA

THESE DRAWINGS AND SPECIFICATIONS ARE THE PROPERTY OF EDAC INC.,AND SHALL NOT BE REPRODUCED, OR COPIED OR USED AS THE BASIS FOR THE MANUFACTURE OR SALE OF APPARATUS WITHOUT WRITTEN PERMISSION.