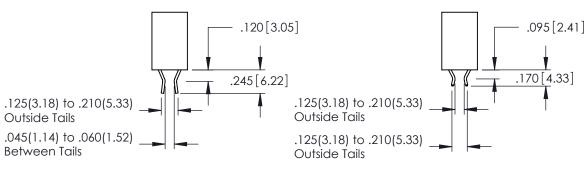

## 346/396 SERIES CARD EDGE CONNECTOR CONTACT CODE 555,556,558,559,560 DIMENSIONS

YOUR CONNECTION TO QUALITY & SERVICE

**EDAC INC** TORONTO, ONTARIO CANADA

THESE DRAWINGS AND SPECIFICATIONS ARE THE PROPERTY OF EDAC INC.,AND SHALL NOT BE REPRODUCED, OR COPIED OR USED AS THE BASIS FOR THE MANUFACTURE OR SALE OF APPARATUS WITHOUT WRITTEN PERMISSION.

ISSUE NUMBER ORIGINAL

1

**Contact Code 555** 

**Contact Code 556** 

INSULATOR MATERIAL: THERMOPLASTIC POLYESTER, UL 94V-0 CONTACT MATERIAL; COPPER, NICKEL, TIN ALLOY CA-725 CONTACT PLATING: GOLD ON THE MATING AREA, TIN-LEAD

ON THE CONTACT TAILS, NICKEL UNDERPLATE