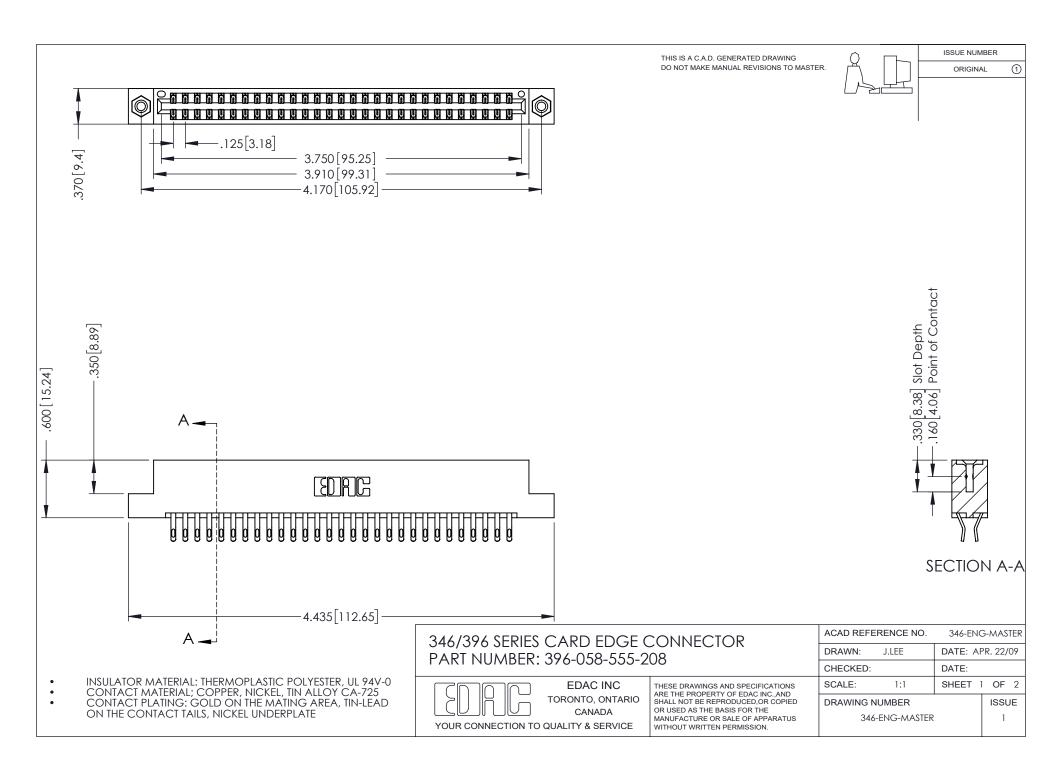

## 346/396 SERIES CARD EDGE CONNECTOR CONTACT CODE 555,556,558,559,560 DIMENSIONS

YOUR CONNECTION TO QUALITY & SERVICE

**EDAC INC** TORONTO, ONTARIO CANADA

THESE DRAWINGS AND SPECIFICATIONS ARE THE PROPERTY OF EDAC INC.,AND SHALL NOT BE REPRODUCED, OR COPIED OR USED AS THE BASIS FOR THE MANUFACTURE OR SALE OF APPARATUS WITHOUT WRITTEN PERMISSION.

ISSUE NUMBER ORIGINAL

1

**Contact Code 555** 

**Contact Code 556** 

INSULATOR MATERIAL: THERMOPLASTIC POLYESTER, UL 94V-0 CONTACT MATERIAL; COPPER, NICKEL, TIN ALLOY CA-725 CONTACT PLATING: GOLD ON THE MATING AREA, TIN-LEAD

ON THE CONTACT TAILS, NICKEL UNDERPLATE