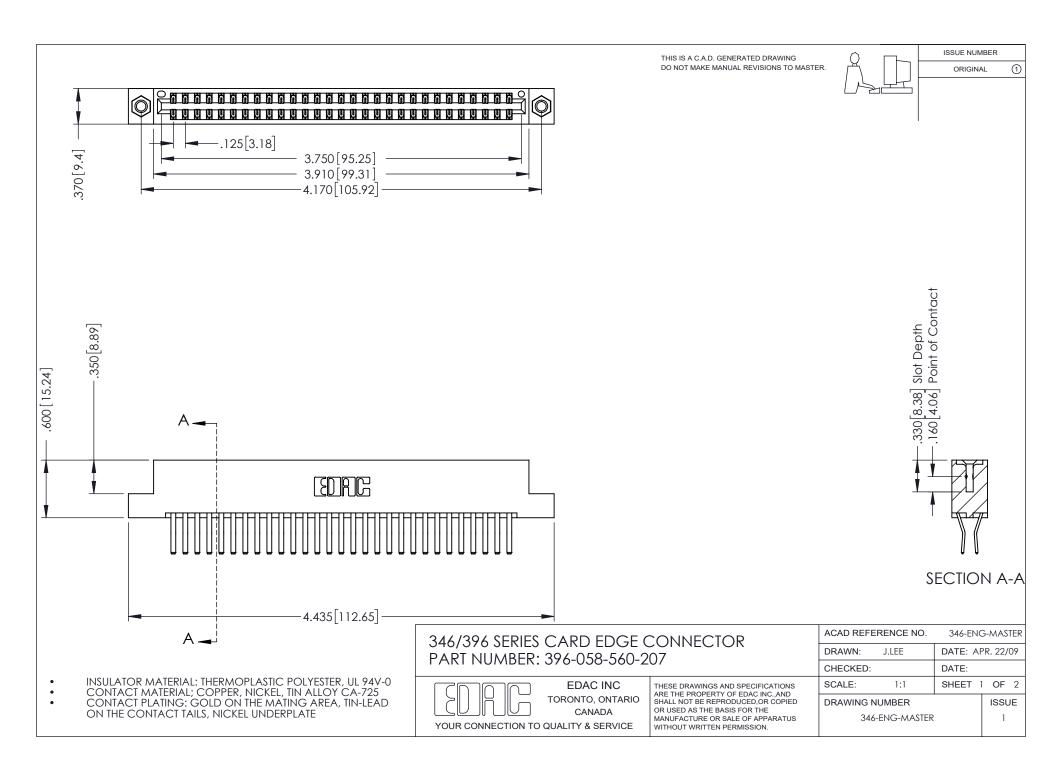

ISSUE NUMBER ORIGINAL

1

**Contact Code 555** 

**Contact Code 556** 

INSULATOR MATERIAL: THERMOPLASTIC POLYESTER, UL 94V-0 CONTACT MATERIAL; COPPER, NICKEL, TIN ALLOY CA-725 CONTACT PLATING: GOLD ON THE MATING AREA, TIN-LEAD

ON THE CONTACT TAILS, NICKEL UNDERPLATE

## 346/396 SERIES CARD EDGE CONNECTOR CONTACT CODE 555,556,558,559,560 DIMENSIONS

YOUR CONNECTION TO QUALITY & SERVICE

**EDAC INC** TORONTO, ONTARIO CANADA

THESE DRAWINGS AND SPECIFICATIONS ARE THE PROPERTY OF EDAC INC.,AND SHALL NOT BE REPRODUCED, OR COPIED OR USED AS THE BASIS FOR THE MANUFACTURE OR SALE OF APPARATUS WITHOUT WRITTEN PERMISSION.