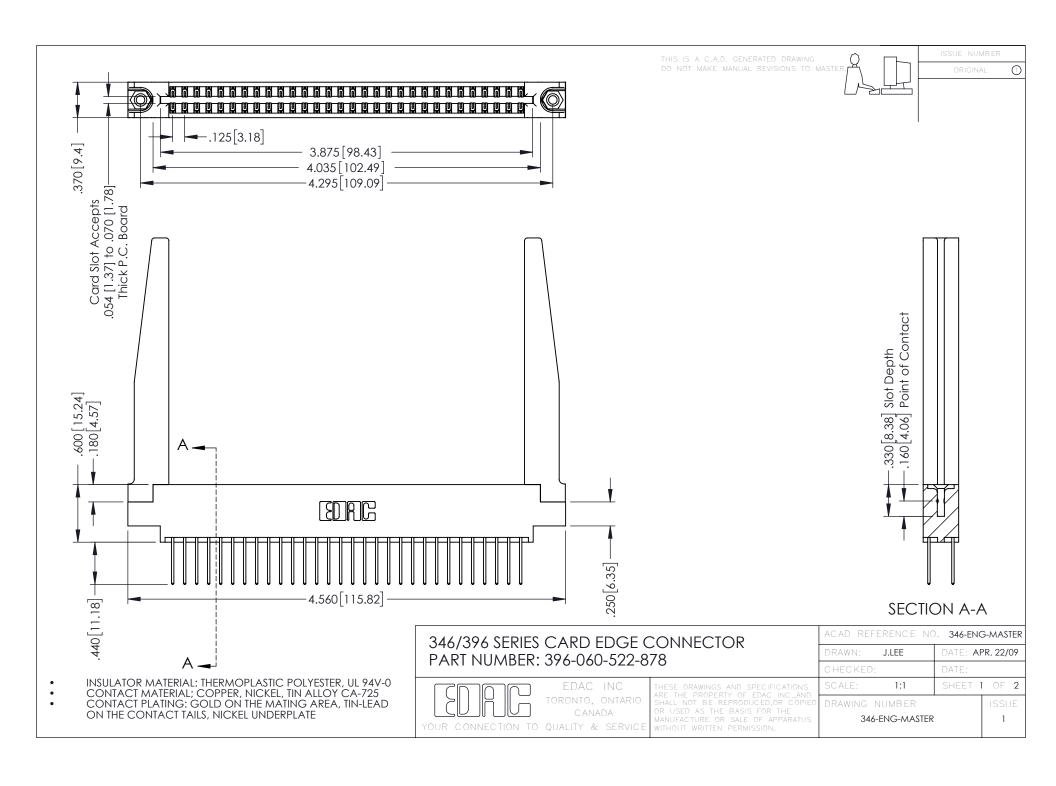

**Contact Code 555** 

**Contact Code 556** 

INSULATOR MATERIAL: THERMOPLASTIC POLYESTER, UL 94V-0 CONTACT MATERIAL; COPPER, NICKEL, TIN ALLOY CA-725

CONTACT PLATING: GOLD ON THE MATING AREA, TIN-LEAD ON THE CONTACT TAILS, NICKEL UNDERPLATE

## 346/396 SERIES CARD EDGE CONNECTOR CONTACT CODE 555,556,558,559,560 DIMENSIONS

YOUR CONNECTION TO QUALITY & SERVICE

|   | ACAD REFERENCE NO. 346-ENG-MASTER |                  |
|---|-----------------------------------|------------------|
|   | DRAWN: J.LEE                      | DATE: APR. 22/09 |
|   | CHECKED:                          | DATE:            |
|   | SCALE: 1:1                        | SHEET 2 OF 2     |
| D | DRAWING NUMBER                    | ISSUE            |

346-ENG-MASTER