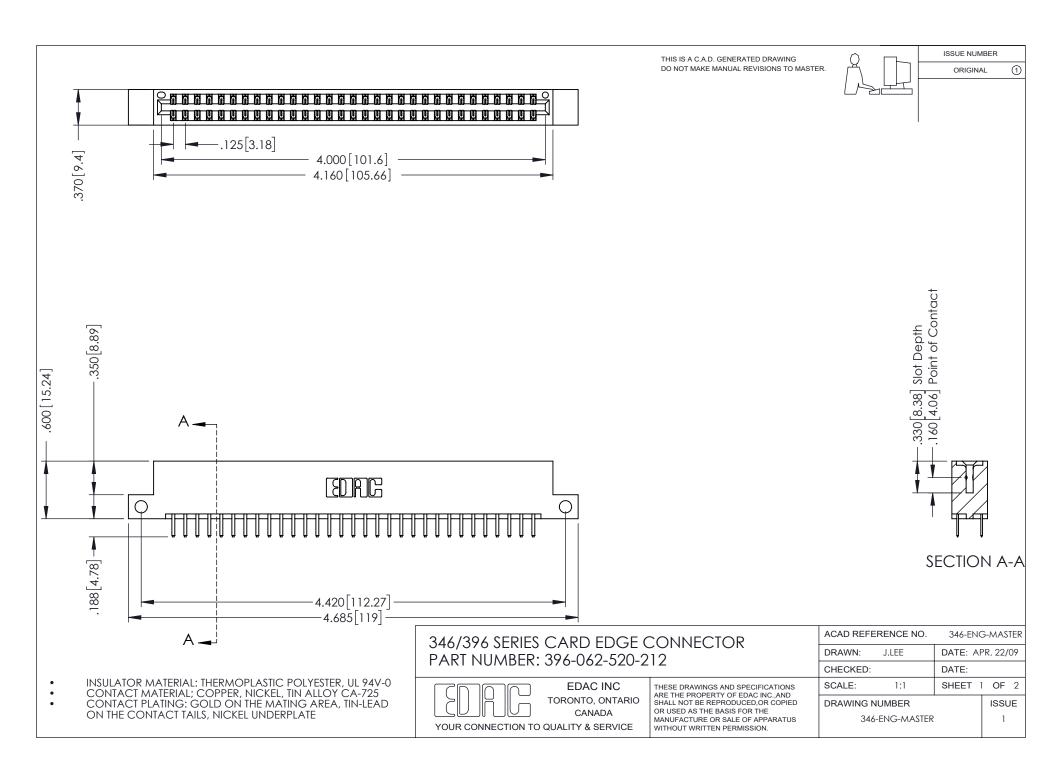

ISSUE NUMBER ORIGINAL 1

**Contact Code 555** 

**Contact Code 556** 

INSULATOR MATERIAL: THERMOPLASTIC POLYESTER, UL 94V-0 CONTACT MATERIAL; COPPER, NICKEL, TIN ALLOY CA-725 CONTACT PLATING: GOLD ON THE MATING AREA, TIN-LEAD

ON THE CONTACT TAILS, NICKEL UNDERPLATE

## 346/396 SERIES CARD EDGE CONNECTOR CONTACT CODE 555,556,558,559,560 DIMENSIONS

YOUR CONNECTION TO QUALITY & SERVICE

**EDAC INC** TORONTO, ONTARIO CANADA

THESE DRAWINGS AND SPECIFICATIONS ARE THE PROPERTY OF EDAC INC.,AND SHALL NOT BE REPRODUCED, OR COPIED OR USED AS THE BASIS FOR THE MANUFACTURE OR SALE OF APPARATUS WITHOUT WRITTEN PERMISSION.