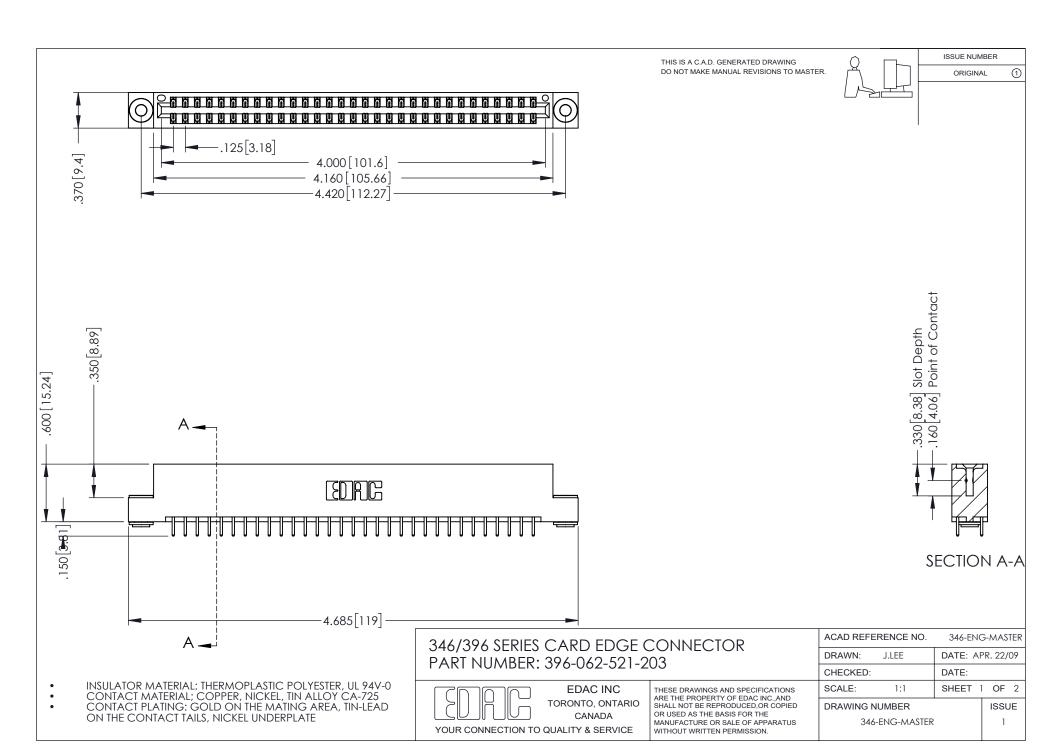

ISSUE NUMBER ORIGINAL 1

**Contact Code 555** 

**Contact Code 556** 

INSULATOR MATERIAL: THERMOPLASTIC POLYESTER, UL 94V-0 CONTACT MATERIAL; COPPER, NICKEL, TIN ALLOY CA-725 CONTACT PLATING: GOLD ON THE MATING AREA, TIN-LEAD

ON THE CONTACT TAILS, NICKEL UNDERPLATE

## 346/396 SERIES CARD EDGE CONNECTOR CONTACT CODE 555,556,558,559,560 DIMENSIONS

YOUR CONNECTION TO QUALITY & SERVICE

**EDAC INC** TORONTO, ONTARIO CANADA

THESE DRAWINGS AND SPECIFICATIONS ARE THE PROPERTY OF EDAC INC.,AND SHALL NOT BE REPRODUCED, OR COPIED OR USED AS THE BASIS FOR THE MANUFACTURE OR SALE OF APPARATUS WITHOUT WRITTEN PERMISSION.