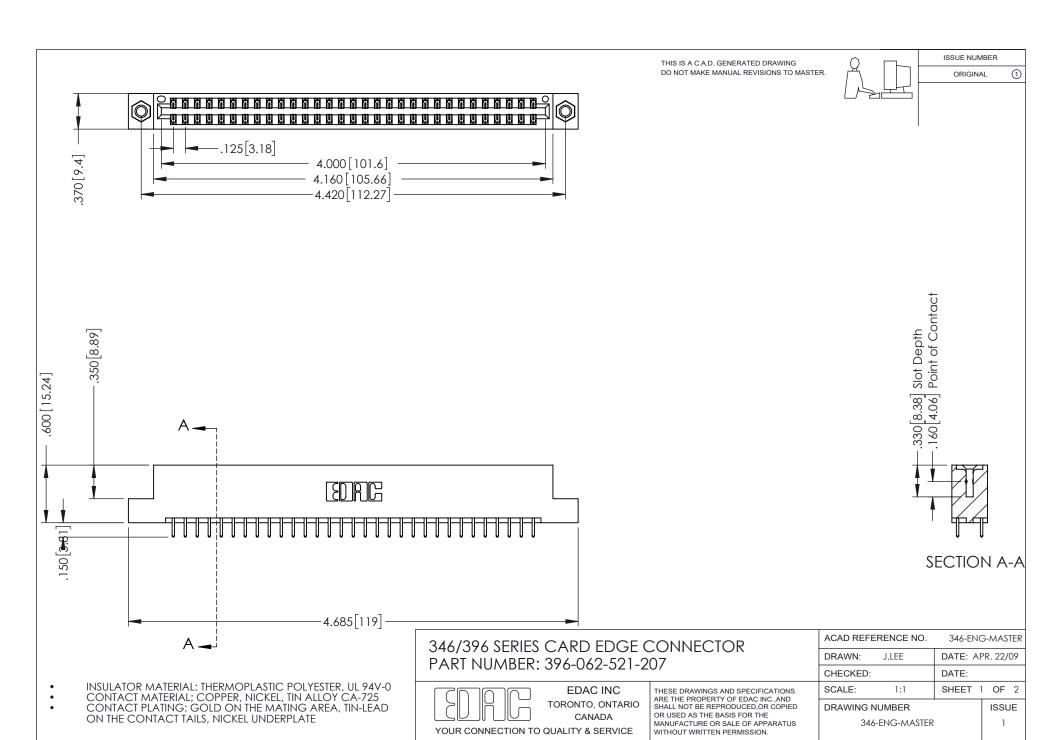

ISSUE NUMBER ORIGINAL 1

**Contact Code 555** 

**Contact Code 556** 

INSULATOR MATERIAL: THERMOPLASTIC POLYESTER, UL 94V-0 CONTACT MATERIAL; COPPER, NICKEL, TIN ALLOY CA-725 CONTACT PLATING: GOLD ON THE MATING AREA, TIN-LEAD

ON THE CONTACT TAILS, NICKEL UNDERPLATE

## 346/396 SERIES CARD EDGE CONNECTOR CONTACT CODE 555,556,558,559,560 DIMENSIONS

YOUR CONNECTION TO QUALITY & SERVICE

**EDAC INC** TORONTO, ONTARIO CANADA

THESE DRAWINGS AND SPECIFICATIONS ARE THE PROPERTY OF EDAC INC.,AND SHALL NOT BE REPRODUCED, OR COPIED OR USED AS THE BASIS FOR THE MANUFACTURE OR SALE OF APPARATUS WITHOUT WRITTEN PERMISSION.