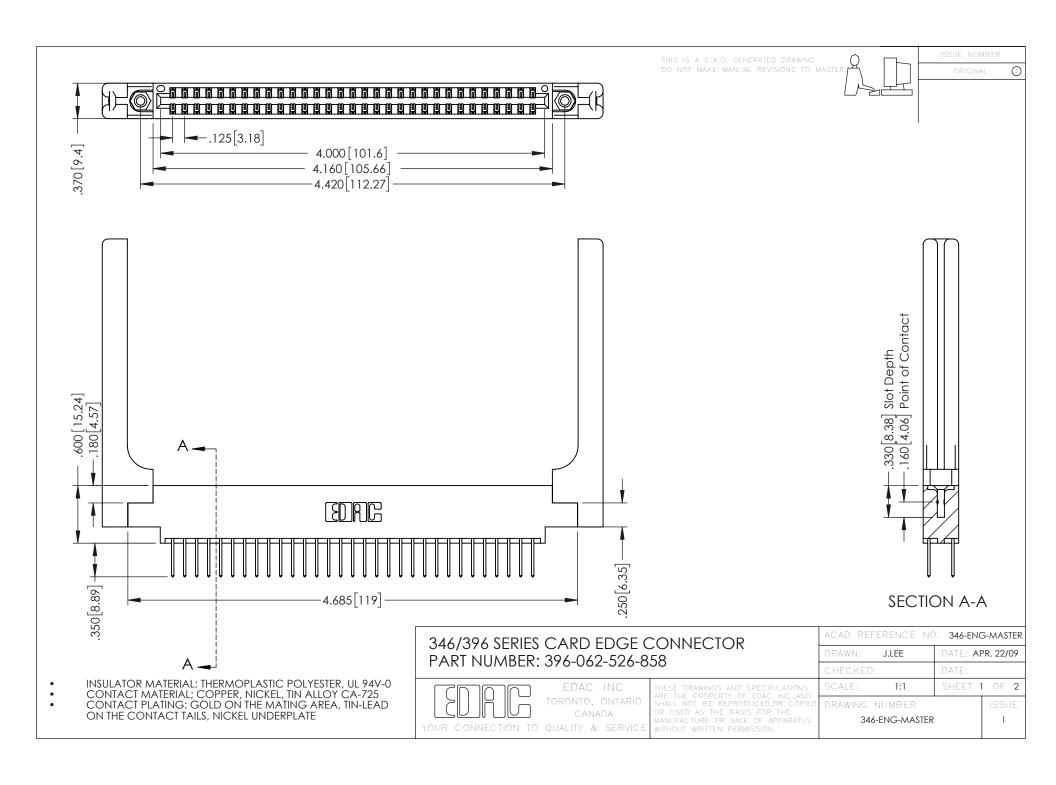

**Contact Code 555** 

**Contact Code 556** 

INSULATOR MATERIAL: THERMOPLASTIC POLYESTER, UL 94V-0 CONTACT MATERIAL; COPPER, NICKEL, TIN ALLOY CA-725

CONTACT PLATING: GOLD ON THE MATING AREA, TIN-LEAD ON THE CONTACT TAILS, NICKEL UNDERPLATE