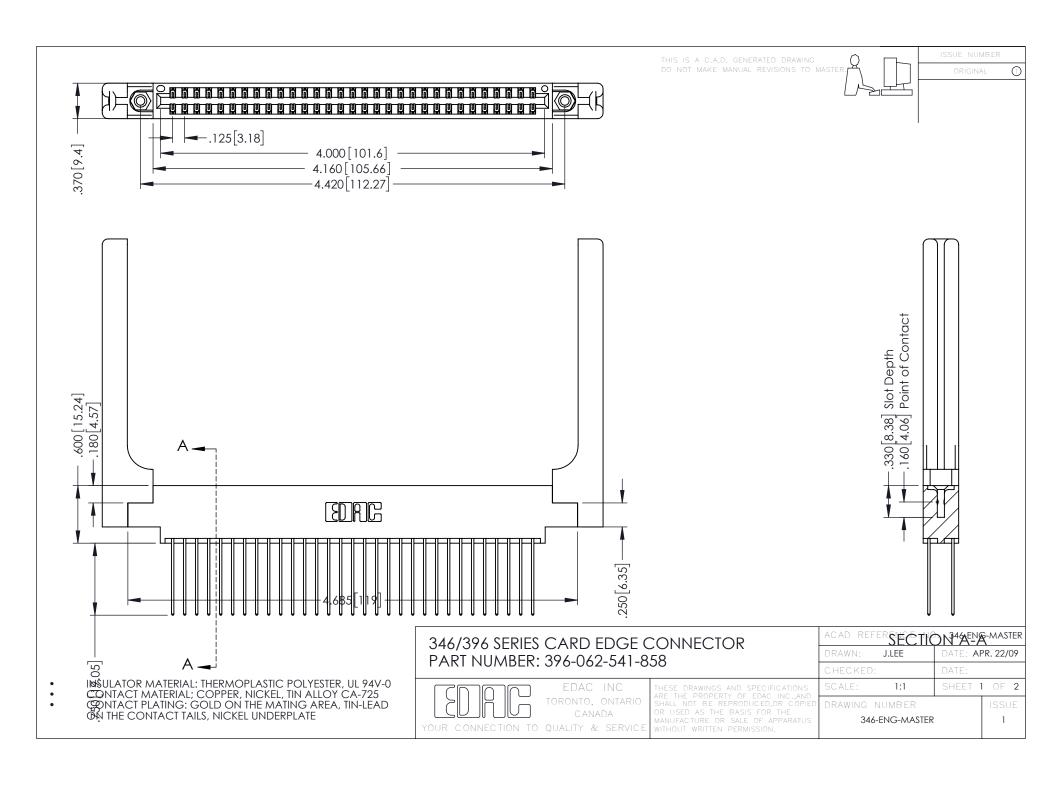

**Contact Code 555** 

**Contact Code 556** 

INSULATOR MATERIAL: THERMOPLASTIC POLYESTER, UL 94V-0 CONTACT MATERIAL; COPPER, NICKEL, TIN ALLOY CA-725

CONTACT PLATING: GOLD ON THE MATING AREA, TIN-LEAD ON THE CONTACT TAILS, NICKEL UNDERPLATE

## 346/396 SERIES CARD EDGE CONNECTOR CONTACT CODE 555,556,558,559,560 DIMENSIONS

YOUR CONNECTION TO QUALITY & SERVICE

|   | ACAD REFERENCE NO. 346-ENG-MASTER |                  |
|---|-----------------------------------|------------------|
|   | DRAWN: J.LEE                      | DATE: APR. 22/09 |
|   | CHECKED:                          | DATE:            |
|   | SCALE: 1:1                        | SHEET 2 OF 2     |
| D | DRAWING NUMBER                    | ISSUE            |

346-ENG-MASTER