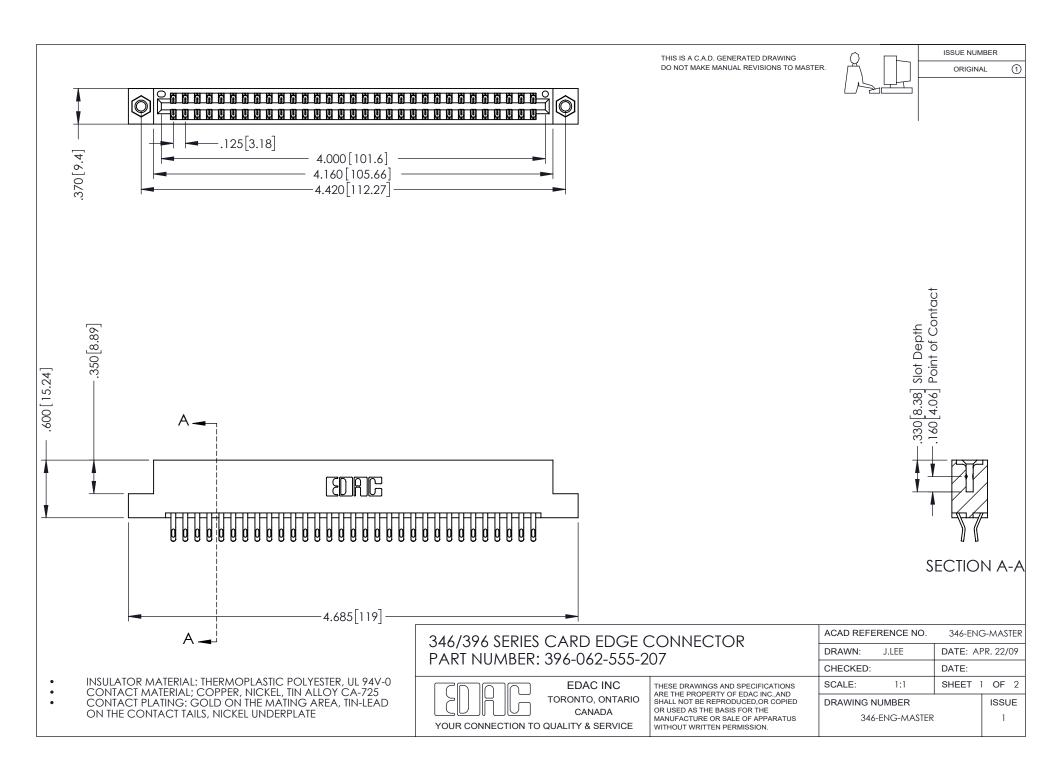

ISSUE NUMBER ORIGINAL 1

**Contact Code 555** 

**Contact Code 556** 

INSULATOR MATERIAL: THERMOPLASTIC POLYESTER, UL 94V-0 CONTACT MATERIAL; COPPER, NICKEL, TIN ALLOY CA-725 CONTACT PLATING: GOLD ON THE MATING AREA, TIN-LEAD

ON THE CONTACT TAILS, NICKEL UNDERPLATE

## 346/396 SERIES CARD EDGE CONNECTOR CONTACT CODE 555,556,558,559,560 DIMENSIONS

YOUR CONNECTION TO QUALITY & SERVICE

**EDAC INC** TORONTO, ONTARIO CANADA

THESE DRAWINGS AND SPECIFICATIONS ARE THE PROPERTY OF EDAC INC.,AND SHALL NOT BE REPRODUCED, OR COPIED OR USED AS THE BASIS FOR THE MANUFACTURE OR SALE OF APPARATUS WITHOUT WRITTEN PERMISSION.