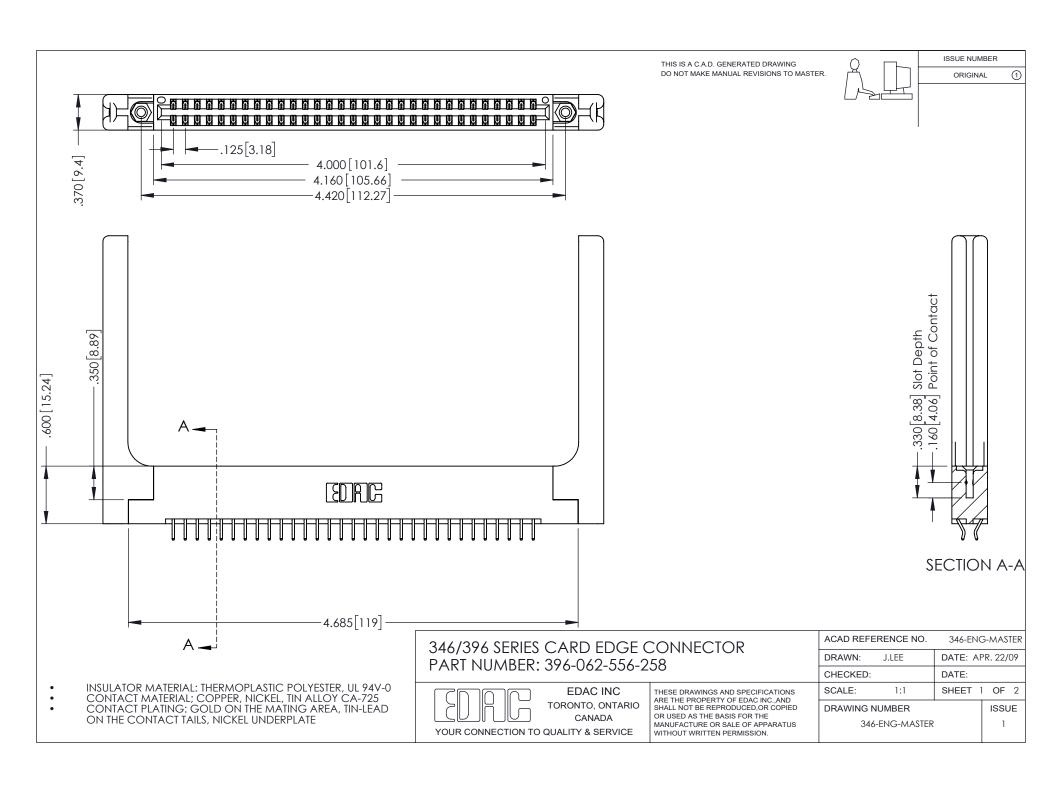

ISSUE NUMBER ORIGINAL 1

**Contact Code 555** 

**Contact Code 556** 

INSULATOR MATERIAL: THERMOPLASTIC POLYESTER, UL 94V-0 CONTACT MATERIAL; COPPER, NICKEL, TIN ALLOY CA-725 CONTACT PLATING: GOLD ON THE MATING AREA, TIN-LEAD

ON THE CONTACT TAILS, NICKEL UNDERPLATE

## 346/396 SERIES CARD EDGE CONNECTOR CONTACT CODE 555,556,558,559,560 DIMENSIONS

YOUR CONNECTION TO QUALITY & SERVICE

**EDAC INC** TORONTO, ONTARIO CANADA

THESE DRAWINGS AND SPECIFICATIONS ARE THE PROPERTY OF EDAC INC.,AND SHALL NOT BE REPRODUCED, OR COPIED OR USED AS THE BASIS FOR THE MANUFACTURE OR SALE OF APPARATUS WITHOUT WRITTEN PERMISSION.