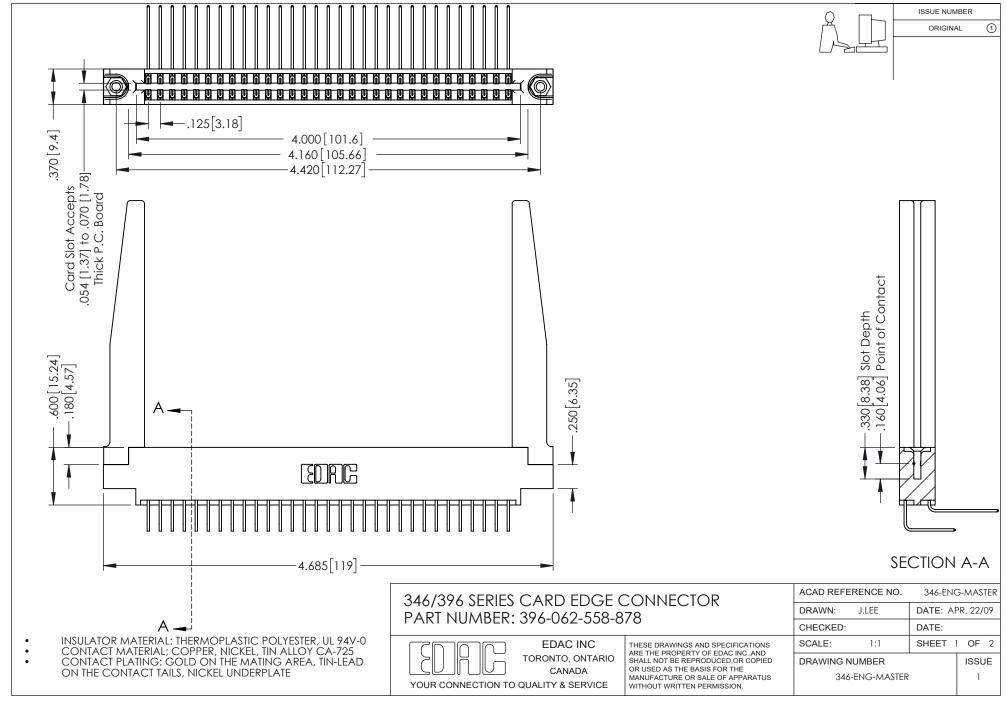

## 346/396 SERIES CARD EDGE CONNECTOR CONTACT CODE 555,556,558,559,560 DIMENSIONS

YOUR CONNECTION TO QUALITY & SERVICE

**EDAC INC** TORONTO, ONTARIO CANADA

THESE DRAWINGS AND SPECIFICATIONS ARE THE PROPERTY OF EDAC INC.,AND SHALL NOT BE REPRODUCED, OR COPIED OR USED AS THE BASIS FOR THE MANUFACTURE OR SALE OF APPARATUS WITHOUT WRITTEN PERMISSION.