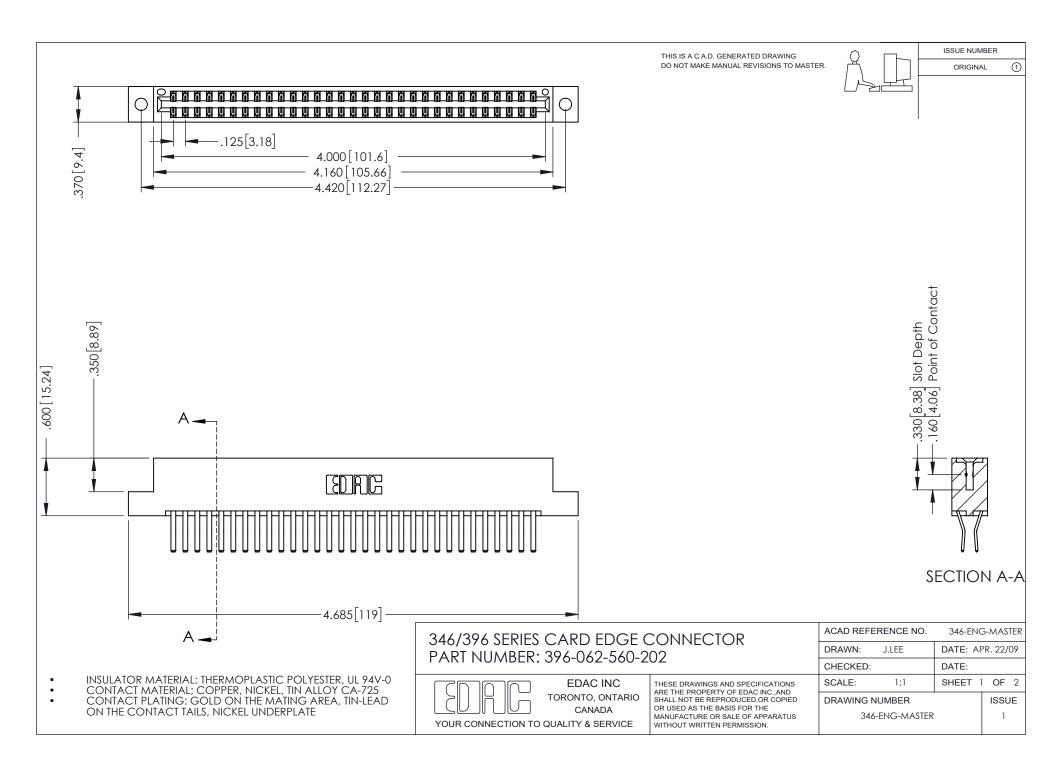

ISSUE NUMBER ORIGINAL 1

**Contact Code 555** 

**Contact Code 556** 

INSULATOR MATERIAL: THERMOPLASTIC POLYESTER, UL 94V-0 CONTACT MATERIAL; COPPER, NICKEL, TIN ALLOY CA-725 CONTACT PLATING: GOLD ON THE MATING AREA, TIN-LEAD

ON THE CONTACT TAILS, NICKEL UNDERPLATE

## 346/396 SERIES CARD EDGE CONNECTOR CONTACT CODE 555,556,558,559,560 DIMENSIONS

YOUR CONNECTION TO QUALITY & SERVICE

**EDAC INC** TORONTO, ONTARIO CANADA

THESE DRAWINGS AND SPECIFICATIONS ARE THE PROPERTY OF EDAC INC.,AND SHALL NOT BE REPRODUCED, OR COPIED OR USED AS THE BASIS FOR THE MANUFACTURE OR SALE OF APPARATUS WITHOUT WRITTEN PERMISSION.