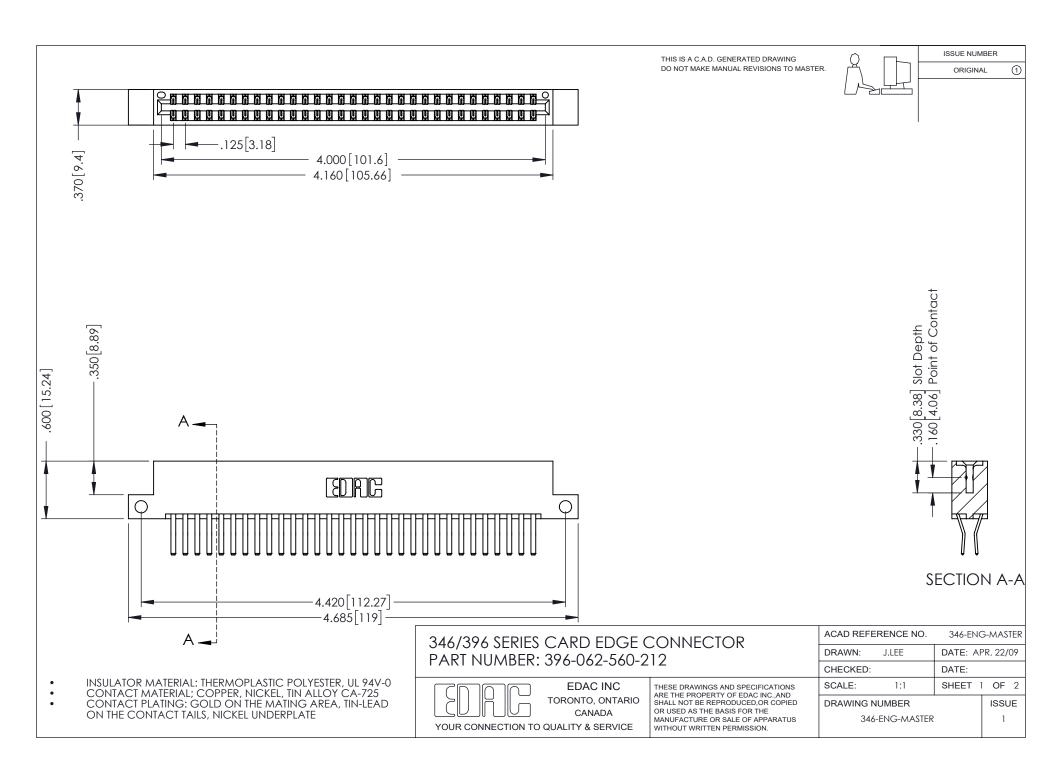

ISSUE NUMBER ORIGINAL 1

**Contact Code 555** 

**Contact Code 556** 

INSULATOR MATERIAL: THERMOPLASTIC POLYESTER, UL 94V-0 CONTACT MATERIAL; COPPER, NICKEL, TIN ALLOY CA-725 CONTACT PLATING: GOLD ON THE MATING AREA, TIN-LEAD

ON THE CONTACT TAILS, NICKEL UNDERPLATE

## 346/396 SERIES CARD EDGE CONNECTOR CONTACT CODE 555,556,558,559,560 DIMENSIONS

YOUR CONNECTION TO QUALITY & SERVICE

**EDAC INC** TORONTO, ONTARIO CANADA

THESE DRAWINGS AND SPECIFICATIONS ARE THE PROPERTY OF EDAC INC.,AND SHALL NOT BE REPRODUCED, OR COPIED OR USED AS THE BASIS FOR THE MANUFACTURE OR SALE OF APPARATUS WITHOUT WRITTEN PERMISSION.