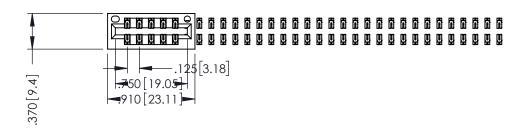

THIS IS A C.A.D. GENERATED DRAWING DO NOT MAKE MANUAL REVISIONS TO MASTER.

ISSUE NUMBER

ORIGINAL

1

346/396 SERIES CARD EDGE CONNECTOR PART NUMBER: 396-064-520-201

YOUR CONNECTION TO QUALITY & SERVICE

**EDAC INC** TORONTO, ONTARIO CANADA

346-ENG-MASTER

ACAD REFERENCE NO

346-ENG-MASTER

INSULATOR MATERIAL: THERMOPLASTIC POLYESTER, UL 94V-0 CONTACT MATERIAL; COPPER, NICKEL, TIN ALLOY CA-725 CONTACT PLATING: GOLD ON THE MATING AREA, TIN-LEAD ON THE CONTACT TAILS, NICKEL UNDERPLATE