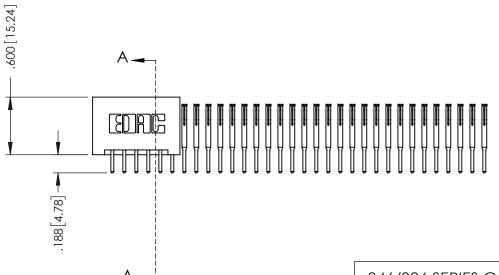

ISSUE NUMBER ORIGINAL

1

**Contact Code 555** 

**Contact Code 556** 

INSULATOR MATERIAL: THERMOPLASTIC POLYESTER, UL 94V-0 CONTACT MATERIAL; COPPER, NICKEL, TIN ALLOY CA-725 CONTACT PLATING: GOLD ON THE MATING AREA, TIN-LEAD

ON THE CONTACT TAILS, NICKEL UNDERPLATE

## 346/396 SERIES CARD EDGE CONNECTOR CONTACT CODE 555,556,558,559,560 DIMENSIONS

YOUR CONNECTION TO QUALITY & SERVICE

**EDAC INC** TORONTO, ONTARIO CANADA

THESE DRAWINGS AND SPECIFICATIONS ARE THE PROPERTY OF EDAC INC.,AND SHALL NOT BE REPRODUCED, OR COPIED OR USED AS THE BASIS FOR THE MANUFACTURE OR SALE OF APPARATUS WITHOUT WRITTEN PERMISSION.