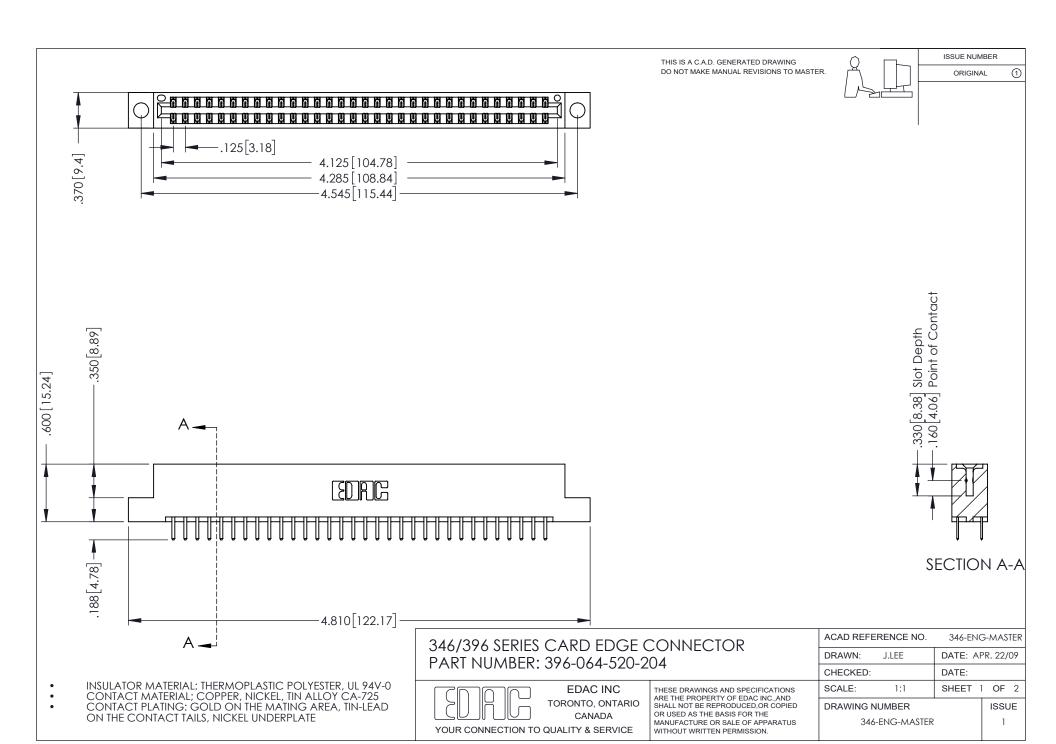

ISSUE NUMBER ORIGINAL

1

**Contact Code 555** 

**Contact Code 556** 

INSULATOR MATERIAL: THERMOPLASTIC POLYESTER, UL 94V-0 CONTACT MATERIAL; COPPER, NICKEL, TIN ALLOY CA-725 CONTACT PLATING: GOLD ON THE MATING AREA, TIN-LEAD

ON THE CONTACT TAILS, NICKEL UNDERPLATE

## 346/396 SERIES CARD EDGE CONNECTOR CONTACT CODE 555,556,558,559,560 DIMENSIONS

YOUR CONNECTION TO QUALITY & SERVICE

**EDAC INC** TORONTO, ONTARIO CANADA

THESE DRAWINGS AND SPECIFICATIONS ARE THE PROPERTY OF EDAC INC.,AND SHALL NOT BE REPRODUCED, OR COPIED OR USED AS THE BASIS FOR THE MANUFACTURE OR SALE OF APPARATUS WITHOUT WRITTEN PERMISSION.