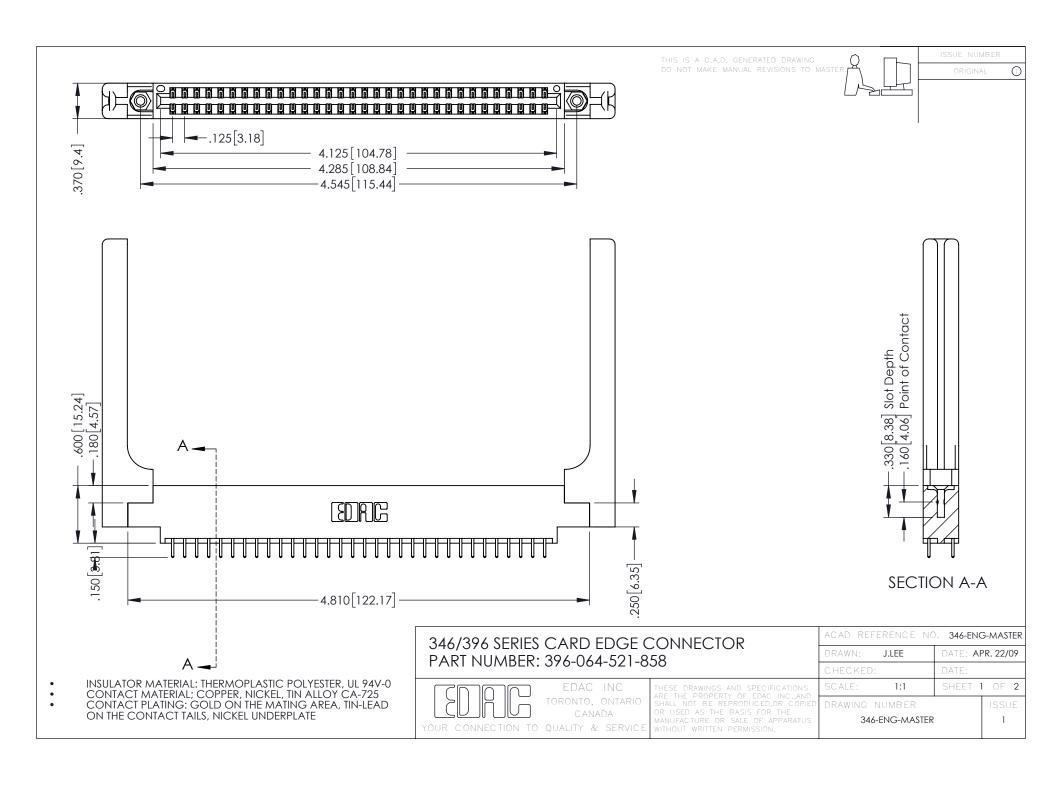

**Contact Code 555** 

**Contact Code 556** 

INSULATOR MATERIAL: THERMOPLASTIC POLYESTER, UL 94V-0 CONTACT MATERIAL; COPPER, NICKEL, TIN ALLOY CA-725

CONTACT PLATING: GOLD ON THE MATING AREA, TIN-LEAD ON THE CONTACT TAILS, NICKEL UNDERPLATE

## 346/396 SERIES CARD EDGE CONNECTOR CONTACT CODE 555,556,558,559,560 DIMENSIONS

YOUR CONNECTION TO QUALITY & SERVICE

|   | ACAD REFERENCE NO. 346-ENG-MASTER |                  |
|---|-----------------------------------|------------------|
|   | DRAWN: J.LEE                      | DATE: APR. 22/09 |
|   | CHECKED:                          | DATE:            |
|   | SCALE: 1:1                        | SHEET 2 OF 2     |
| D | DRAWING NUMBER                    | ISSUE            |

346-ENG-MASTER