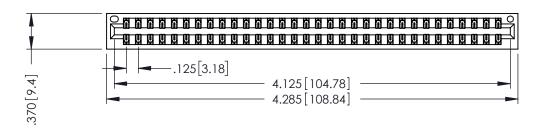

THIS IS A C.A.D. GENERATED DRAWING DO NOT MAKE MANUAL REVISIONS TO MASTER.

ISSUE NUMBER

ORIGINAL

1

.330 [8.38] Slot Depth .160 [4.06] Point of Contact

SECTION A-A

346-ENG-MASTER

600 [15.24] EDAC

INSULATOR MATERIAL: THERMOPLASTIC POLYESTER, UL 94V-0 CONTACT MATERIAL; COPPER, NICKEL, TIN ALLOY CA-725 CONTACT PLATING: GOLD ON THE MATING AREA, TIN-LEAD

ON THE CONTACT TAILS, NICKEL UNDERPLATE

346/396 SERIES CARD EDGE CONNECTOR PART NUMBER: 396-064-522-201

| DRAWN: J.LEE   | DATE: APR. 22/09 |
|----------------|------------------|
| CHECKED:       | DATE:            |
| SCALE: 1:1     | SHEET 1 OF 2     |
| DRAWING NUMBER | ISSUE            |
| 346-ENG-MASTER | 1                |