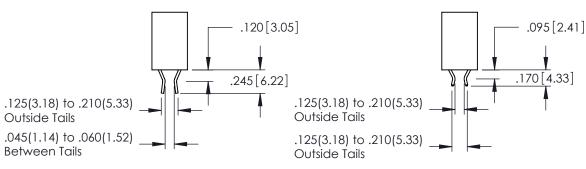

ACAD REFERENCE NO.

ISSUE NUMBER ORIGINAL

1

**Contact Code 555** 

**Contact Code 556** 

INSULATOR MATERIAL: THERMOPLASTIC POLYESTER, UL 94V-0 CONTACT MATERIAL; COPPER, NICKEL, TIN ALLOY CA-725 CONTACT PLATING: GOLD ON THE MATING AREA, TIN-LEAD

ON THE CONTACT TAILS, NICKEL UNDERPLATE

## 346/396 SERIES CARD EDGE CONNECTOR CONTACT CODE 555,556,558,559,560 DIMENSIONS

YOUR CONNECTION TO QUALITY & SERVICE

**EDAC INC** TORONTO, ONTARIO CANADA

THESE DRAWINGS AND SPECIFICATIONS ARE THE PROPERTY OF EDAC INC.,AND SHALL NOT BE REPRODUCED, OR COPIED OR USED AS THE BASIS FOR THE MANUFACTURE OR SALE OF APPARATUS WITHOUT WRITTEN PERMISSION.

|   | ACAD REFERENCE NO. | 346-ENG-MASTER   |
|---|--------------------|------------------|
|   | DRAWN: J.LEE       | DATE: APR. 22/09 |
| • | CHECKED:           | DATE:            |
|   | SCALE: 1:1         | SHEET 2 OF 2     |
|   | DRAWING NUMBER     | ISSUE            |
|   | 346-ENG-MASTER     | : 1              |