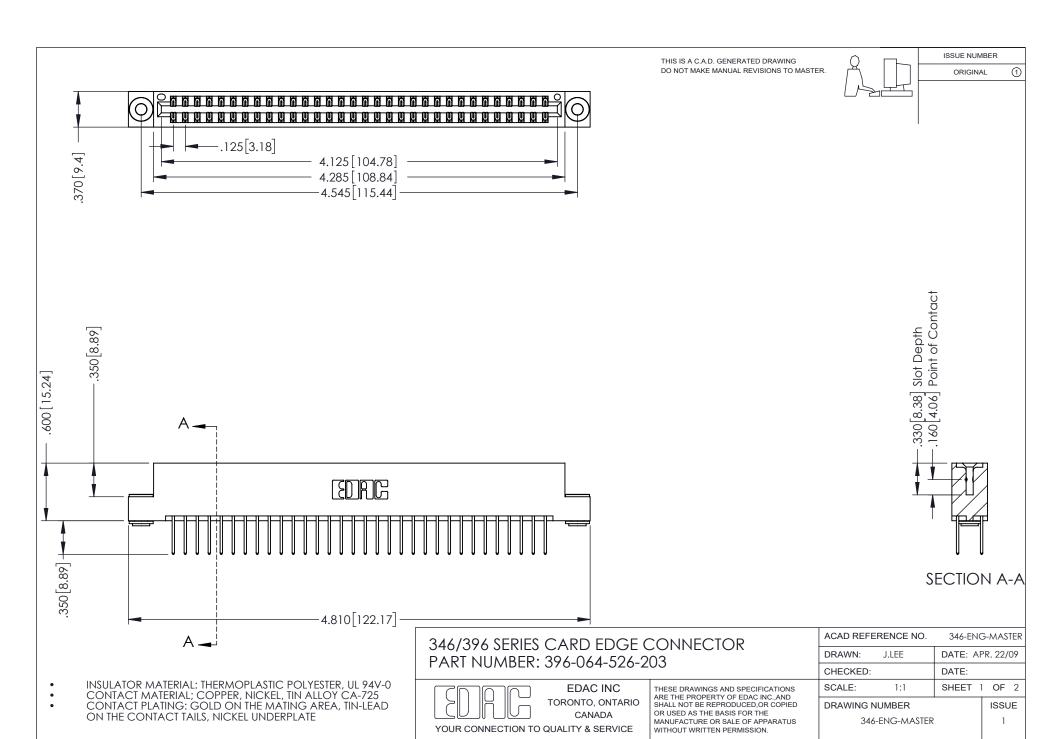

ISSUE NUMBER ORIGINAL

1

**Contact Code 555** 

**Contact Code 556** 

INSULATOR MATERIAL: THERMOPLASTIC POLYESTER, UL 94V-0 CONTACT MATERIAL; COPPER, NICKEL, TIN ALLOY CA-725 CONTACT PLATING: GOLD ON THE MATING AREA, TIN-LEAD

ON THE CONTACT TAILS, NICKEL UNDERPLATE

## 346/396 SERIES CARD EDGE CONNECTOR CONTACT CODE 555,556,558,559,560 DIMENSIONS

YOUR CONNECTION TO QUALITY & SERVICE

**EDAC INC** TORONTO, ONTARIO CANADA

THESE DRAWINGS AND SPECIFICATIONS ARE THE PROPERTY OF EDAC INC.,AND SHALL NOT BE REPRODUCED, OR COPIED OR USED AS THE BASIS FOR THE MANUFACTURE OR SALE OF APPARATUS WITHOUT WRITTEN PERMISSION.