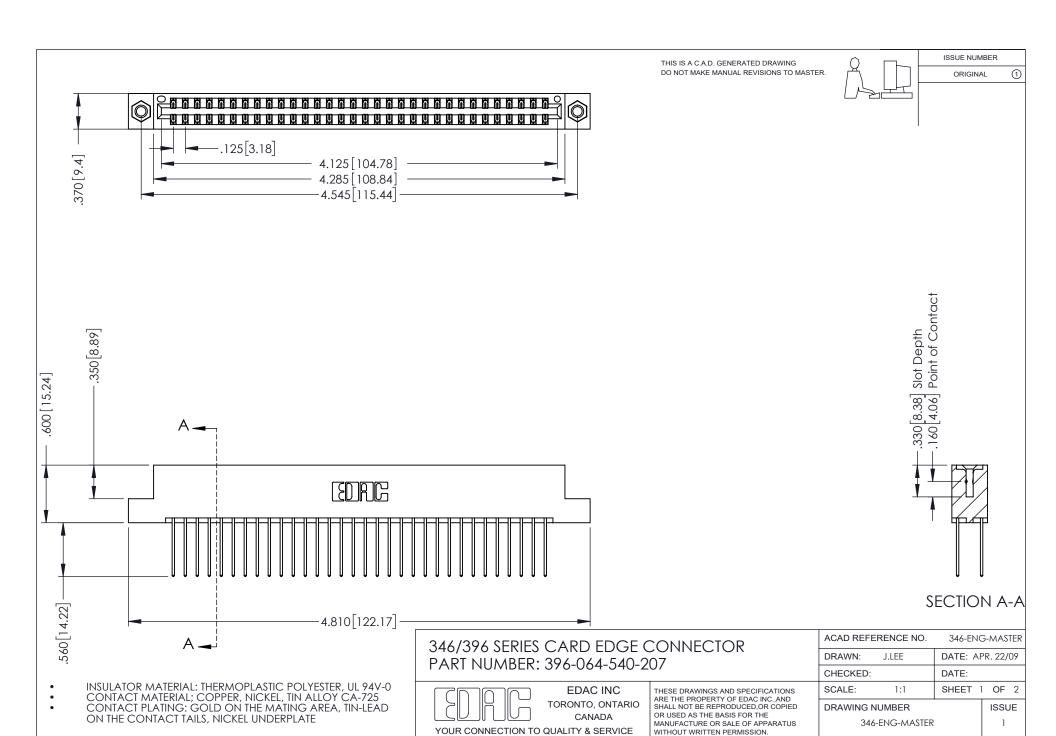

ISSUE NUMBER ORIGINAL

1

**Contact Code 555** 

**Contact Code 556** 

INSULATOR MATERIAL: THERMOPLASTIC POLYESTER, UL 94V-0 CONTACT MATERIAL; COPPER, NICKEL, TIN ALLOY CA-725 CONTACT PLATING: GOLD ON THE MATING AREA, TIN-LEAD

ON THE CONTACT TAILS, NICKEL UNDERPLATE

## 346/396 SERIES CARD EDGE CONNECTOR CONTACT CODE 555,556,558,559,560 DIMENSIONS

YOUR CONNECTION TO QUALITY & SERVICE

**EDAC INC** TORONTO, ONTARIO CANADA

THESE DRAWINGS AND SPECIFICATIONS ARE THE PROPERTY OF EDAC INC.,AND SHALL NOT BE REPRODUCED, OR COPIED OR USED AS THE BASIS FOR THE MANUFACTURE OR SALE OF APPARATUS WITHOUT WRITTEN PERMISSION.