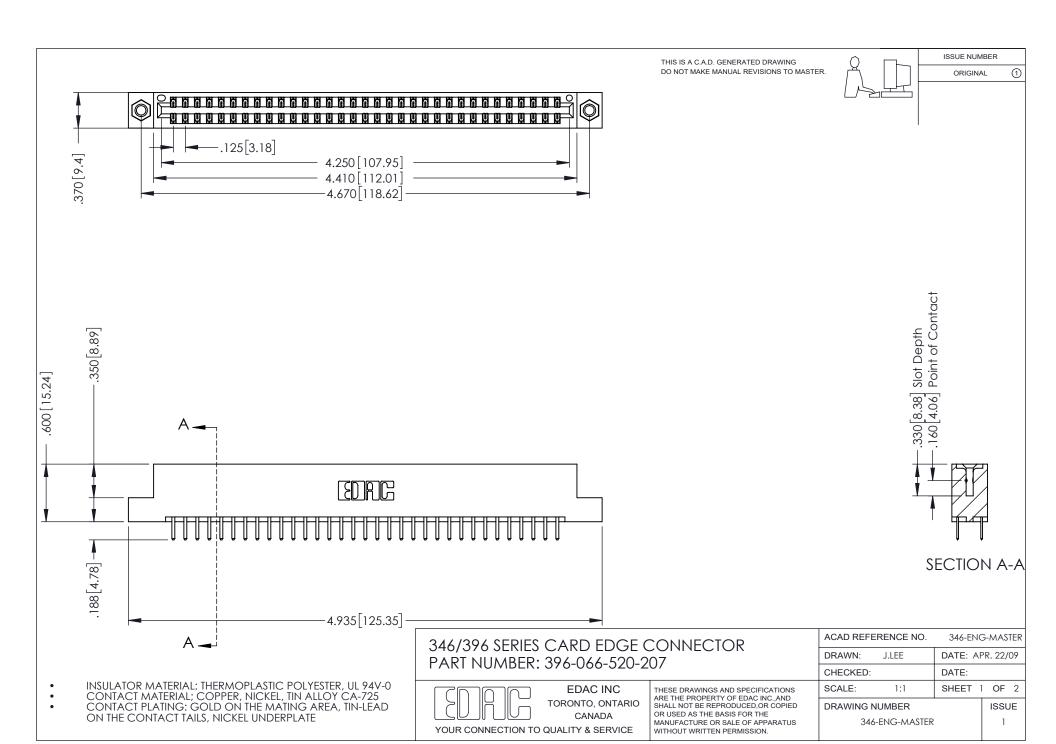

ISSUE NUMBER ORIGINAL

1

**Contact Code 555** 

**Contact Code 556** 

INSULATOR MATERIAL: THERMOPLASTIC POLYESTER, UL 94V-0 CONTACT MATERIAL; COPPER, NICKEL, TIN ALLOY CA-725 CONTACT PLATING: GOLD ON THE MATING AREA, TIN-LEAD

ON THE CONTACT TAILS, NICKEL UNDERPLATE

## 346/396 SERIES CARD EDGE CONNECTOR CONTACT CODE 555,556,558,559,560 DIMENSIONS

YOUR CONNECTION TO QUALITY & SERVICE

**EDAC INC** TORONTO, ONTARIO CANADA

THESE DRAWINGS AND SPECIFICATIONS ARE THE PROPERTY OF EDAC INC.,AND SHALL NOT BE REPRODUCED, OR COPIED OR USED AS THE BASIS FOR THE MANUFACTURE OR SALE OF APPARATUS WITHOUT WRITTEN PERMISSION.